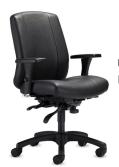

# **URBEX GENERATION**

**UG52**Ratchet mid back task chair

CODE DESCRIPTION

UG52NMPTG Black base, M-Arms, Multifunction

mechanism with seat slider

**UG90**Ratchet high back task director chair

CODE DESCRIPTION

UG90NMPTG Black base, M-Arms, Multifunction mechanism with seat slider