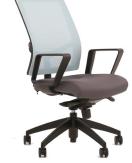

# **ENZO FX**

ER40
Fixed high back conference chair

CODE DESCRIPTION

**EF40** Fixed mesh high back conference chair

EFC40NLP5

CODE

Black base, L-Arms, Swivel-tilt mechanism

**DESCRIPTION** 

ERC40NLP5 Black base, L-Arms, Swivel-tilt mechanism