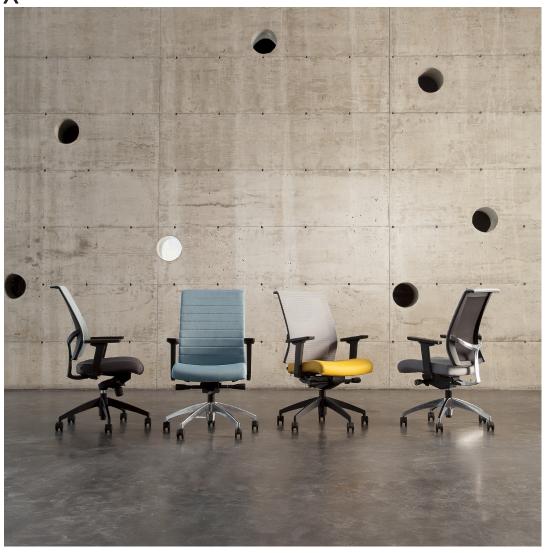

# **URBEX GENERATION**

**UG52**Ratchet mid back task chair

CODE DESCRIPTION

UG52NMPTG Black base, M-Arms, Multifunction

mechanism with seat slider

**UG90**Ratchet high back task director chair

CODE DESCRIPTION

UG90NMPTG Black base, M-Arms, Multifunction mechanism with seat slider