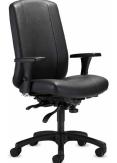

# **URBEX GENERATION**

**UG52**Ratchet mid back task chair

CODE DESCRIPTION

UG52NMPTG Black base, M-Arms, Multifunction

mechanism with seat slider

**UG90**Ratchet high back task director chair

CODE DESCRIPTION

UG90NMPTG Black base, M-Arms, Multifunction mechanism with seat slider