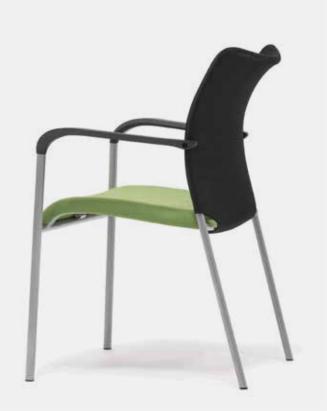

#### INERTIA MESH SIDE CHAIR WITH ARMS – STACKING

Breathable Back with Fabric Seat 8 Mesh Colours Available Ganging Brackets and Casters Available Model No: 77054-WA

Features Canadian content and green chair recognition Contact your local representative for Search Criteria