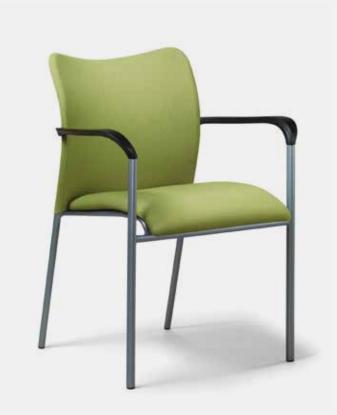

#### INERTIA MESH SIDE CHAIR WITH ARMS – STACKING

Breathable Back with Fabric Seat 8 Mesh Colours Available Ganging Brackets and Casters Available Model No: 77054-WA

Features Canadian content and green chair recognition Contact your local representative for Search Criteria

#### INERTIA MESH SIDE CHAIR ARMLESS

Breathable Back with Fabric Seat 8 Mesh Colours Available Ganging Brackets and Casters Available Stacking and Non Stacking Models Available Model No: 77054-WA

Features Canadian content and green chair recognition Contact your local representative for Search Criteria