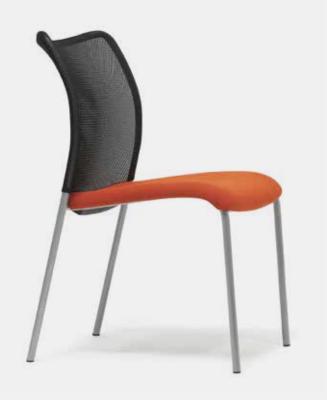

#### INERTIA MESH SIDE CHAIR ARMLESS

Breathable Back with Fabric Seat 8 Mesh Colours Available Ganging Brackets and Casters Available Stacking and Non Stacking Models Available Model No: 77054-WA

Features Canadian content and green chair recognition Contact your local representative for Search Criteria