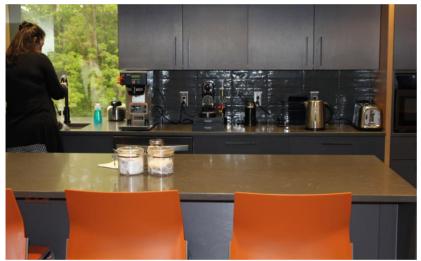

To develop the new, modern workspace, ABI worked closely with the designer and NSHEPP to plan a comprehensive office footprint with private and collaboration spaces. A range of offices provided full privacy for individual work with fully ergonomic workstations. Common areas for collaborating and socializing were complemented with smaller meeting rooms and larger boardrooms. Working around some construction delays due to unforeseen circumstances in the building ceilings, the ABI team created an office environment everyone at NSHEPP loves.

Kitchen Spaces

Desks & Seating

Humanscale Computer Support