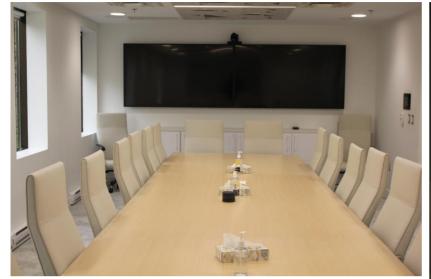

To develop the new, modern workspace, ABI worked closely with the designer and NSHEPP to plan a comprehensive office footprint with private and collaboration spaces. A range of offices provided full privacy for individual work with fully ergonomic workstations. Common areas for collaborating and socializing were complemented with smaller meeting rooms and larger boardrooms. Working around some construction delays due to unforeseen circumstances in the building ceilings, the ABI team created an office environment everyone at NSHEPP loves.

## **Products & Services**

Planning

Room Rendering

Product Selection and

Sourcing

Demountable Walls

Lounge Spaces

Boardrooms