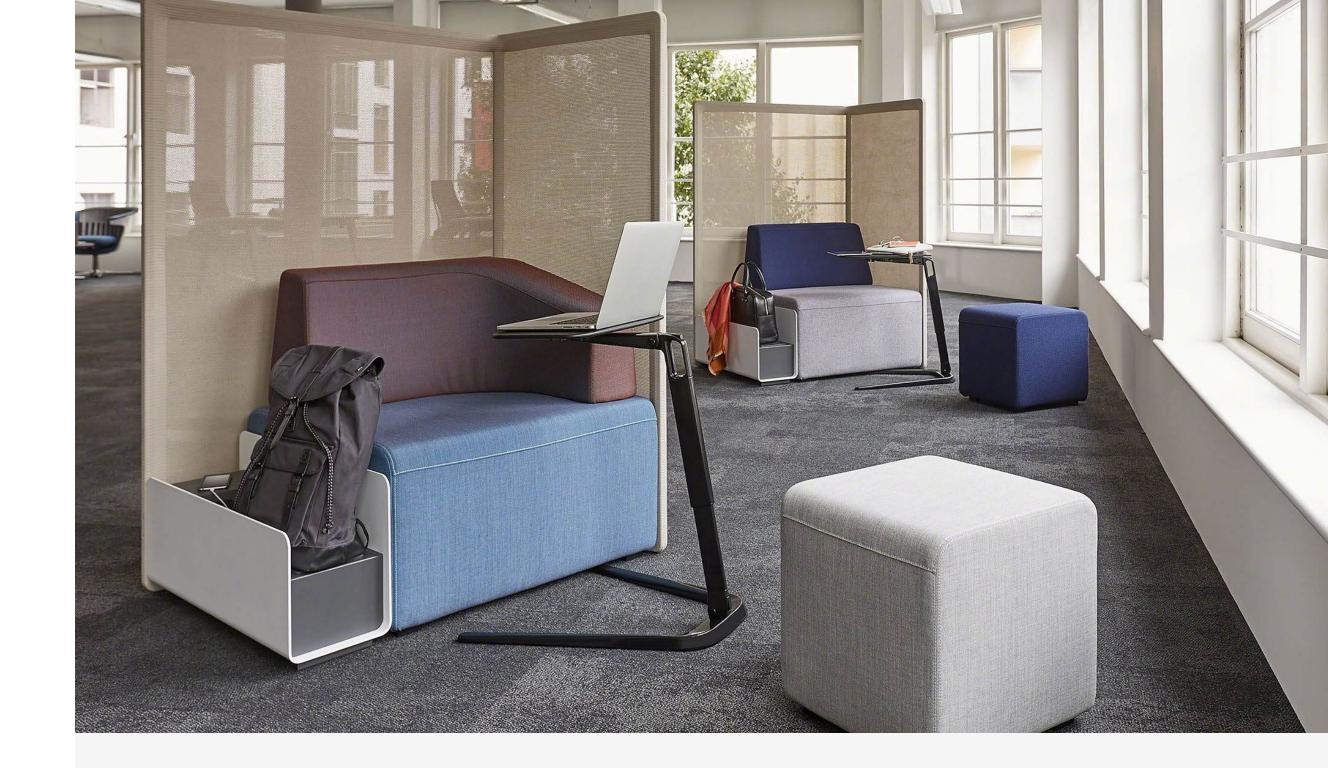

# Brody WorkLounge and Desk

Brody WorkLounge & Desk creates a comfortable microenvironment so users can focus their attention, get into flow, and get work done.

#### **Designed For Business**

 A smart alternative to enclaves, the Brody WorkLounge is a private lounge chair that transforms under-utilized inbetween spaces into covetable destinations.

#### **High Performing Private Workstation**

 As dedicated spaces for resident workers in open-plan offices decrease and commons areas increase, Brody Desk provides people with moments of focus in high traffic settings.