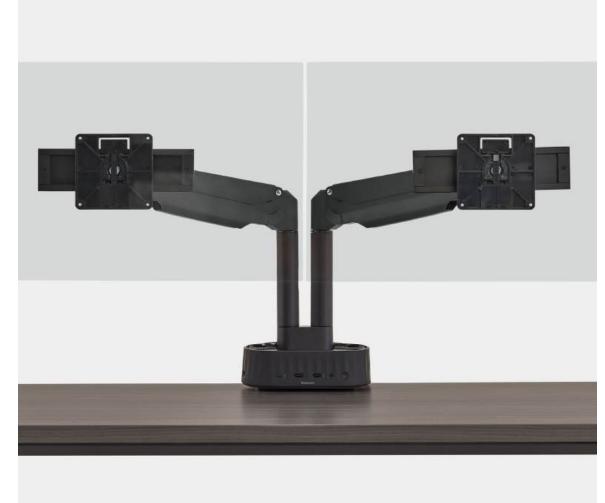

## CF Series Intro Monitor Arm

Designed with you in mind, the CF Series Intro collection is built to glide, swivel and extend to support your workflow and ergonomic comfort.

**CF Series Intro** specification details Click on "Steelcase Worktools Spec Guide"

#### **Flexibility At Your Fingertips**

 Advanced features at a value price point, CF Intro supports both single and dual monitors. Integrated cable management keeps cords and cables hidden and organized. Quick release VESA Plates make it easy to secure and release monitors from the arm.