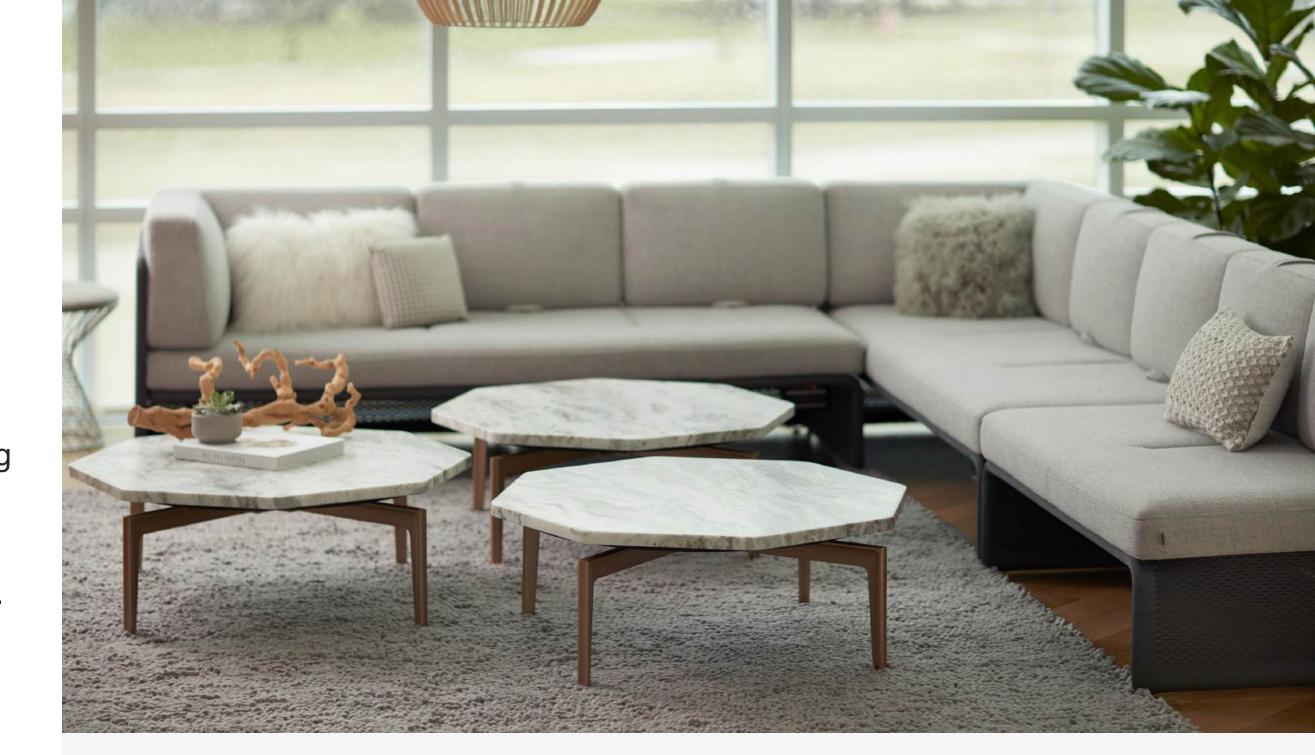

### Switch Occasional Table

Switch Table can complement any space that needs clean, sleek design, and contemporary craftsmanship.

- Standard: 5/8" thick green tinted with radius corner glass top, with satin chrome steel finish.
- Rectangle or square shapes available
- Glass top
- Matte chrome steel frame