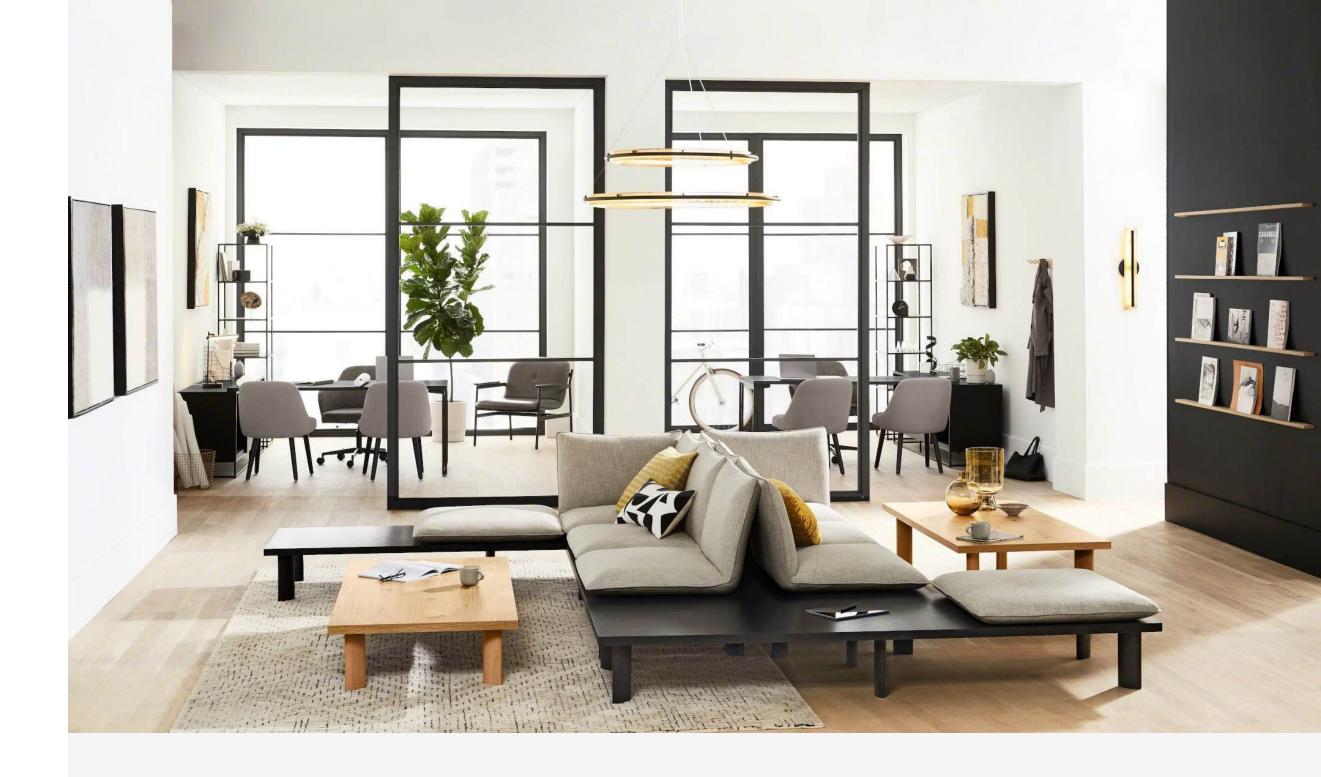

## Kick Panel Systems

Kick's simple design allows you to build a variety of spaces that blend together, both aesthetically and functionally.

**Kick Panel** specification details

Click on "Kick Spec Guide"

#### **Key Benefits**

- •Applications ranging from panel based to open plan environments using Kick systems and Kick freestanding.
- •Blend of open collaboration with low panels and full glass panels to enclosed privacy with tall panels, stackers and a sliding door option.
- •Thin profile is perfect for high density areas where optimization of real estate is a critical business issue.
- •Simple product design that allows for quick adds and changes to an application.