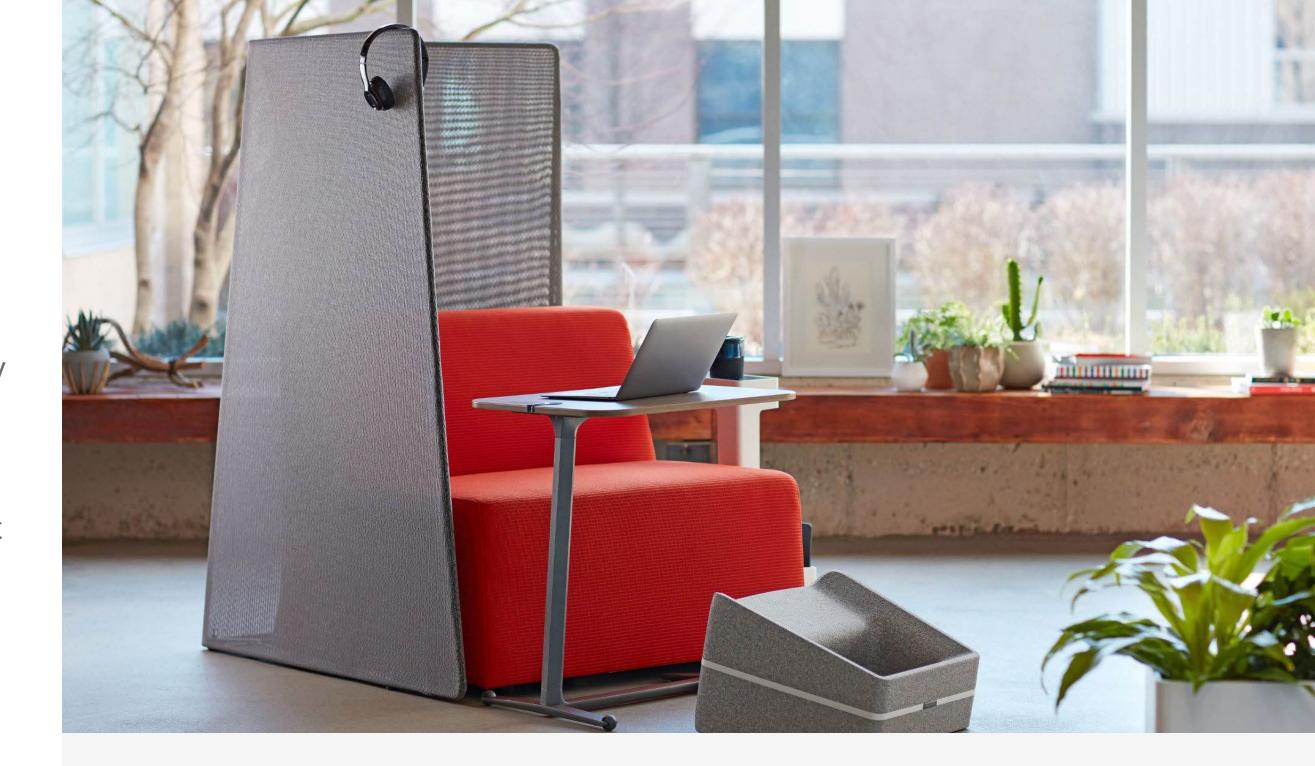

# Brody WorkLounge and Desk

Brody WorkLounge & Desk creates a comfortable microenvironment so users can focus their attention, get into flow, and get work done.

#### **Designed For Business**

 A smart alternative to enclaves, the Brody WorkLounge is a private lounge chair that transforms under-utilized inbetween spaces into covetable destinations.

#### **High Performing Private Workstation**

 As dedicated spaces for resident workers in open-plan offices decrease and commons areas increase, Brody Desk provides people with moments of focus in high traffic settings.