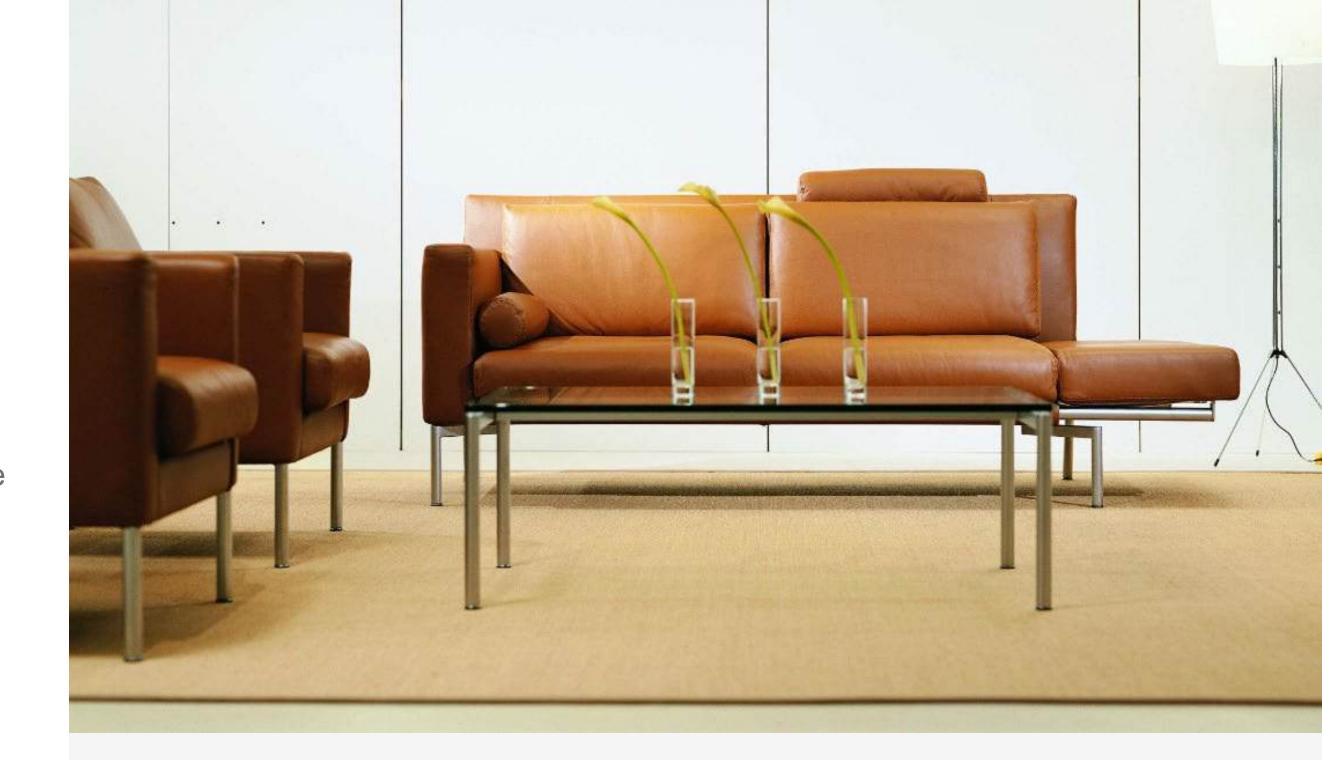

# Montage Panel Systems

Montage is a refined, architectural culmination of all that we at Steelcase have learned about work and the workplace. Montage offers a breadth of surface material options, is highly customizable and features a superior fit and finish.

**Montage Panel** specification details Click on "Montage Spec Guide"

#### **Product Highlights**

#### **Choose Your Space**

- •Stackable and destackable frames allow for varying levels of visual and acoustical privacy.
- •Hinged or pocket doors are available for spaces where additional privacy is needed.
- •Features like frameless glass dividers, full-height tiles that don't require base trim, and extended top caps that minimize seams help you customize your space even more.
- •Available in monolithic and tiled options.