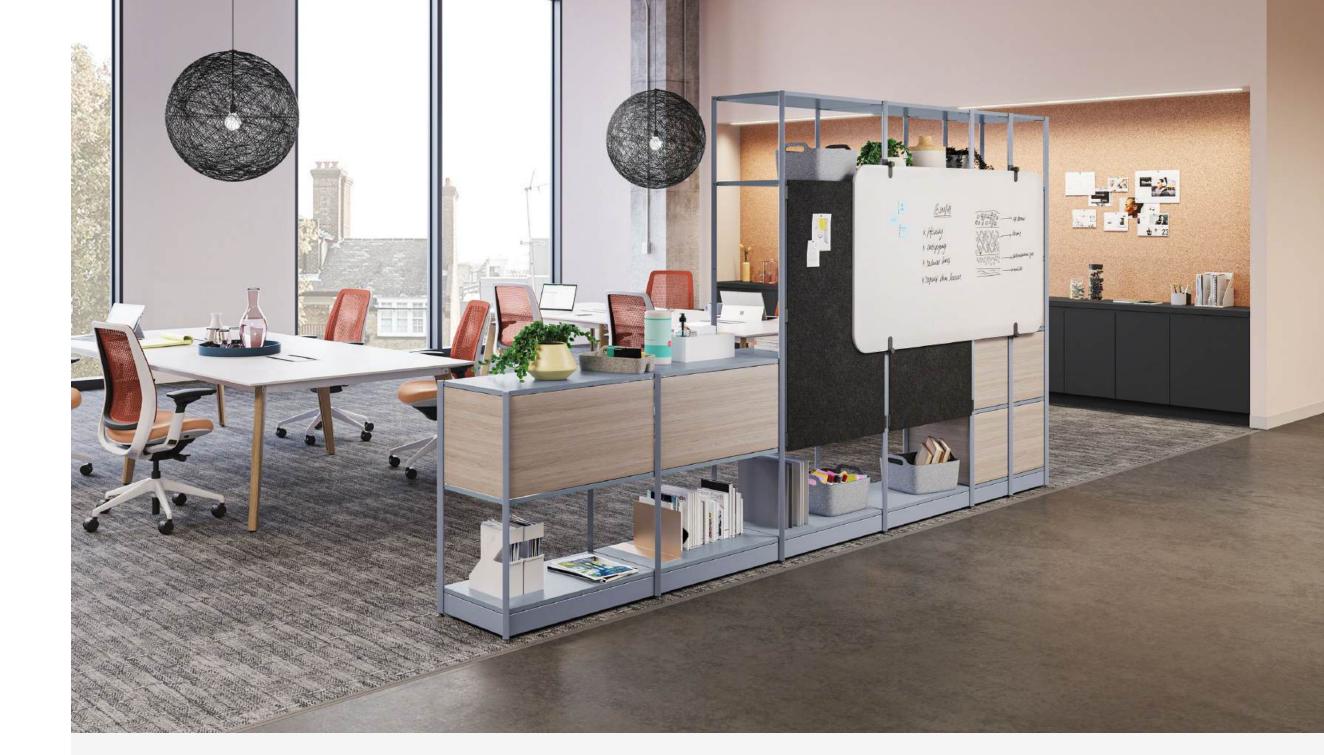

# Answer Panel Systems

Answer Panel System is part of a family of products designed to support both individuals and groups, in resident and nomadic settings, with the flexibility to adapt and evolve as the needs of your organization, your people, and your culture shift.

#### **Adapt Over Time**

Answer panel settings are created from a dynamic frame that allows you to change your space as your needs change.

#### **Maximize Real State**

The Answer panel frame supports extensive integration of storage and worksurfaces to efficiently support you and your work in exactly the footprint you need.