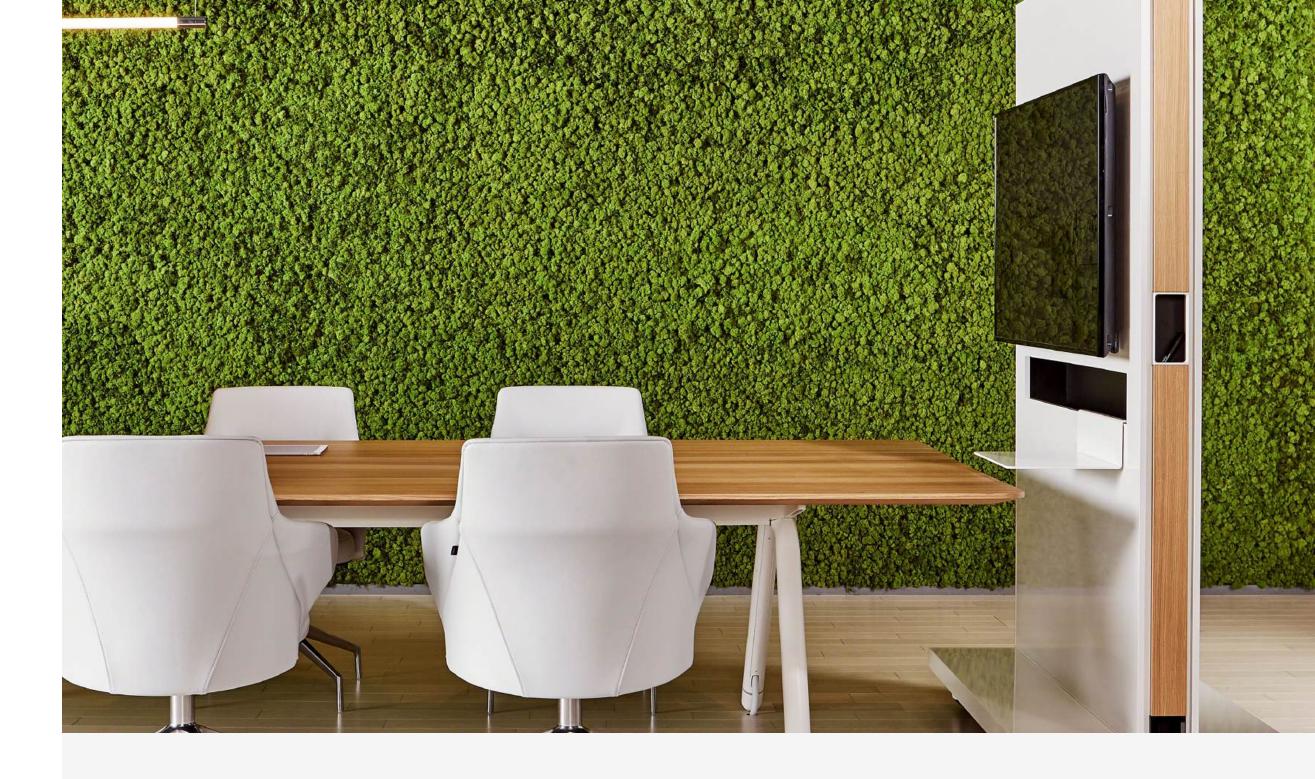

# Montage Panel Systems

Montage is a refined, architectural culmination of all that we at Steelcase have learned about work and the workplace. Montage offers a breadth of surface material options, is highly customizable and features a superior fit and finish.

**Montage Panel** specification details Click on "Montage Spec Guide"

#### **Product Highlights**

#### **Choose Your Space**

- •Stackable and destackable frames allow for varying levels of visual and acoustical privacy.
- •Hinged or pocket doors are available for spaces where additional privacy is needed.
- •Features like frameless glass dividers, full-height tiles that don't require base trim, and extended top caps that minimize seams help you customize your space even more.
- •Available in monolithic and tiled options.