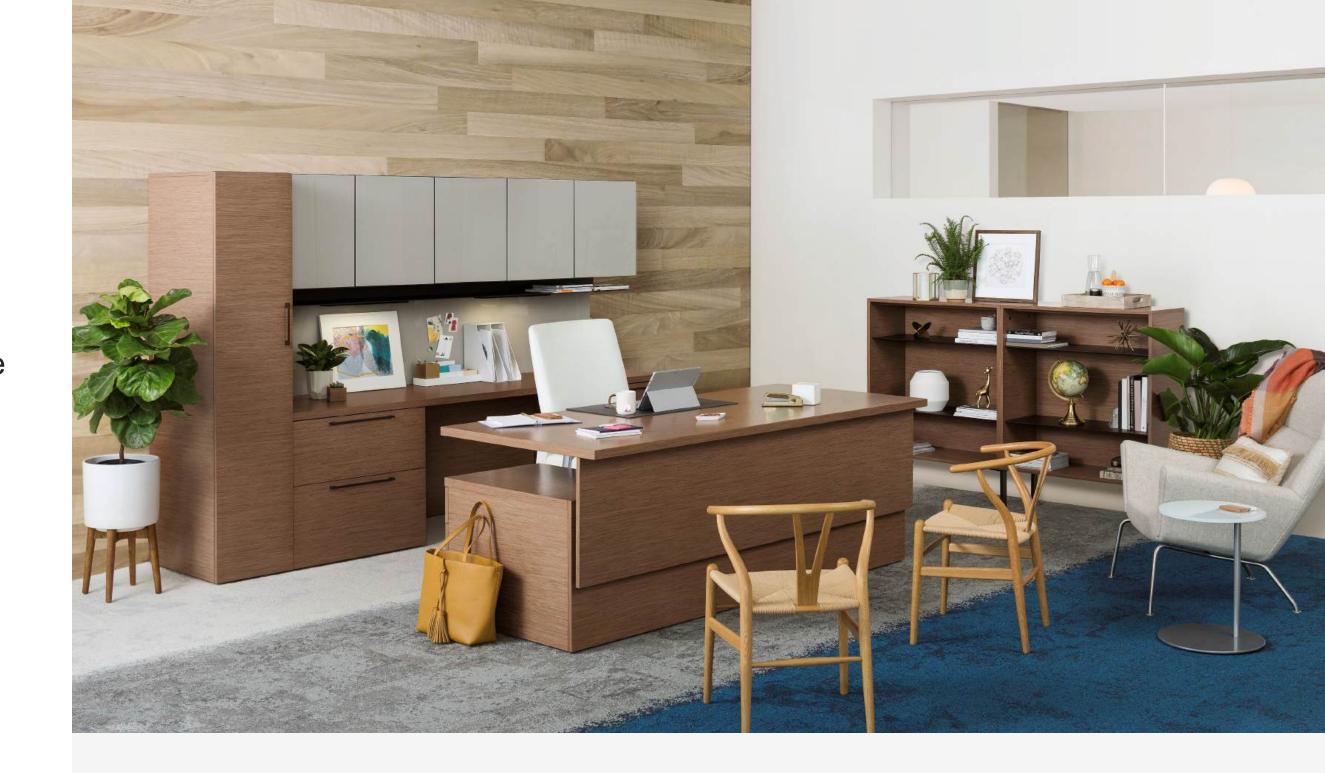

# Currency Filing and Storage

Durable and cost-effective,
Currency is a broad portfolio of
laminate desking, storage, and
conferencing solutions that work
hard and look great in settings of
all types – from private offices to
the open plan.

#### **Full Breadth of Filing and Storage Products**

Bag Drops, Mobile Pedestals, Lateral Filing Cabinets,
 Credenzas, Hutches, Bookcases, Personal Storage Towers,
 Storage Cabinets, Lockers, and Wardrobes.

#### **Options**

Designers can strike exactly the right tone, whether nodding to tradition or setting new trends, using this wide palette of woodgrain and solid laminates. Thoughtful proportions, colors and textures come together to create ideal destinations for work.