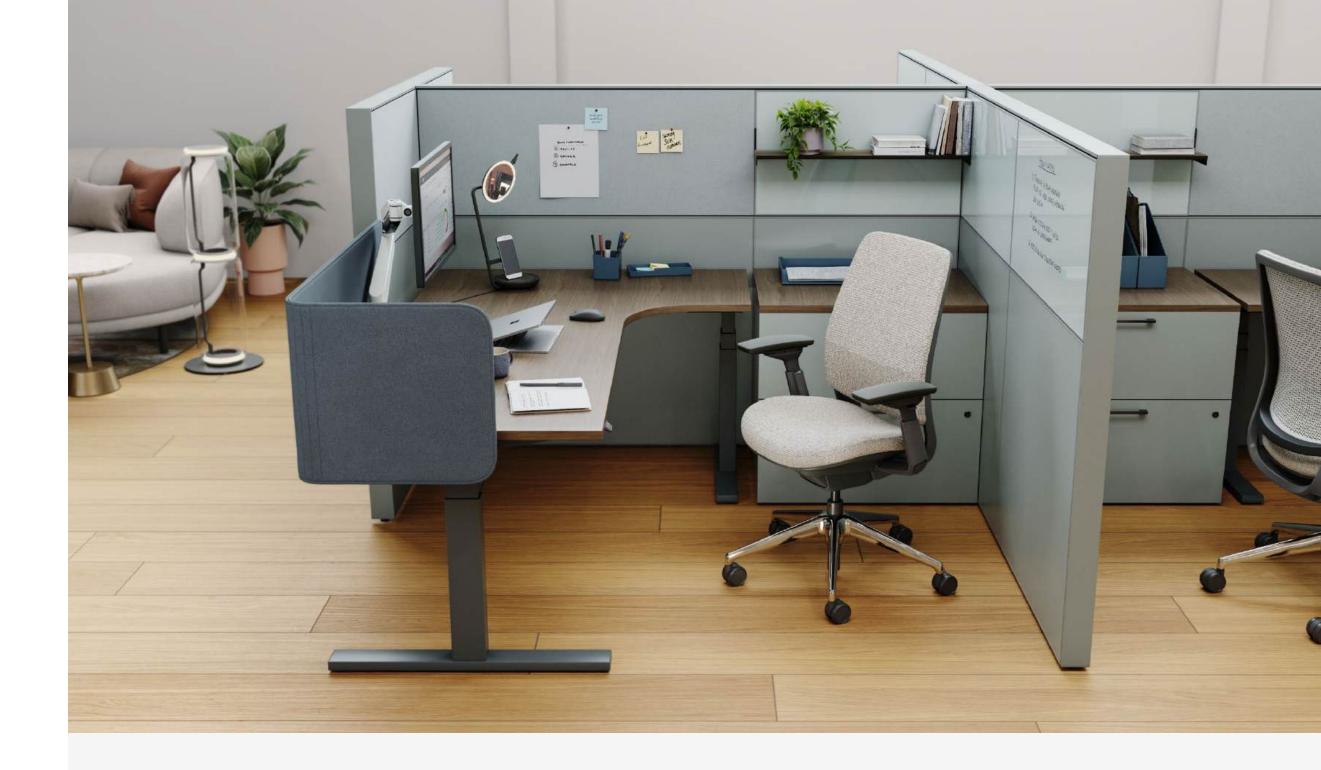

## Kick Panel Systems

Kick's simple design allows you to build a variety of spaces that blend together, both aesthetically and functionally.

**Kick Panel** specification details

Click on "Kick Spec Guide"

#### **Key Benefits**

- •Applications ranging from panel based to open plan environments using Kick systems and Kick freestanding.
- •Blend of open collaboration with low panels and full glass panels to enclosed privacy with tall panels, stackers and a sliding door option.
- •Thin profile is perfect for high density areas where optimization of real estate is a critical business issue.
- •Simple product design that allows for quick adds and changes to an application.