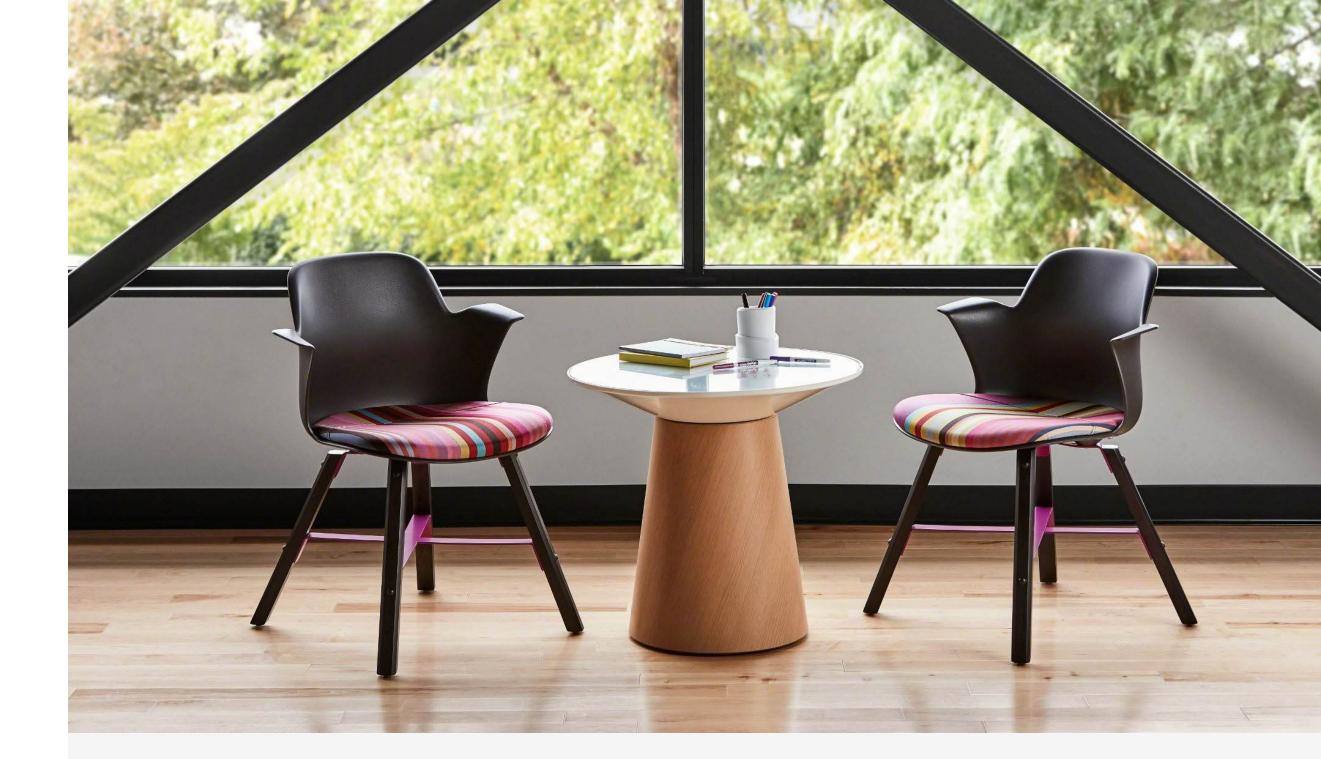

# Lagunitas Focus Nook

Lagunitas Focus Nook offers users a touch-down destination for doing focused tasks in a traditional work posture — optimizing space within the open plan, while staying centered and free from distraction.

<u>Lagunitas Focus Nook</u> specification details

Click on "Coalesse Seating Spec Guide"

#### **Product Highlights**

#### **Focus On Work**

 The Focus Nook offers enriched color and warm design to invite more expression in the open plan. Drop a single nook next to a social area or add a row of nooks adjacent to collaborative spaces, for the freedom to focus in the modern work mix.

#### **Options**

 Available in a breadth of materials and finishes that invite expression including screens that are available in fabric or 17 knit colors, and worksurface finish options in veneer and laminate.