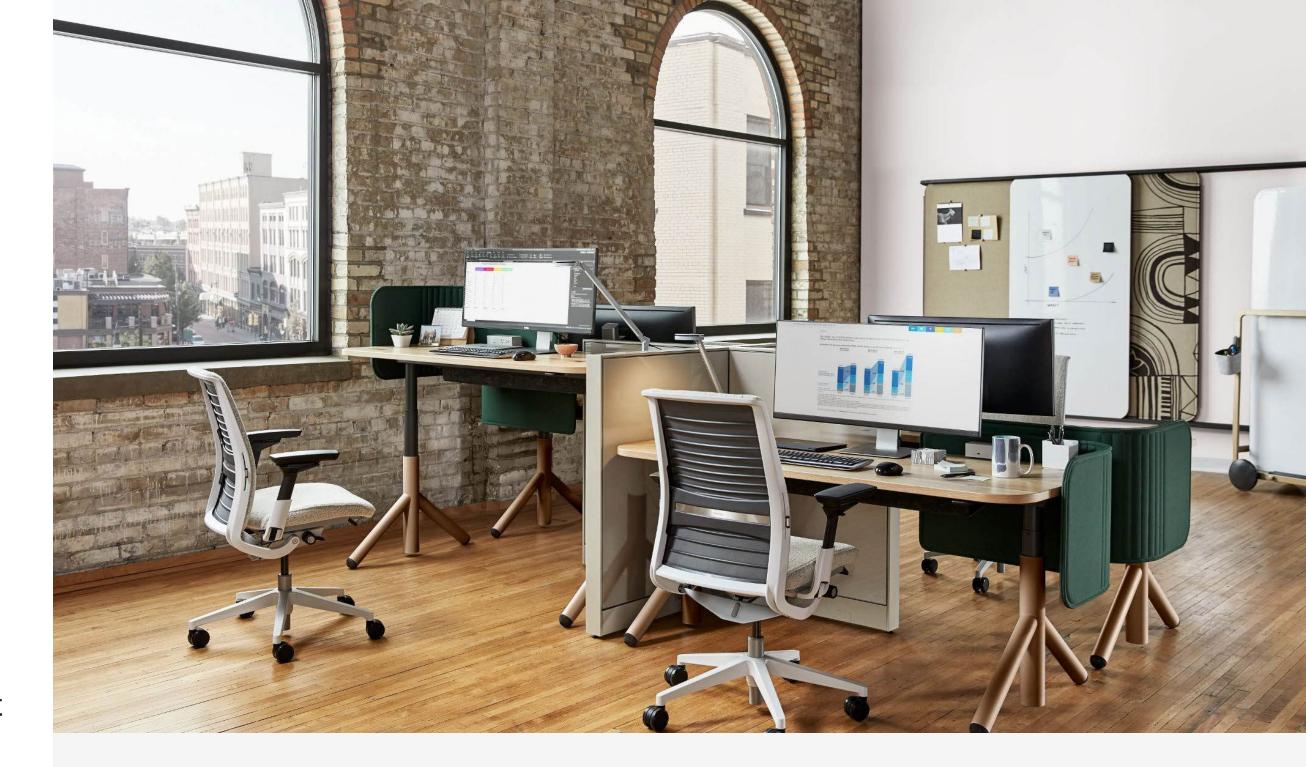

### Answer Fence

Create an open and social workspace with Answer fence, an office desk barrier.

#### **Flexible Solution**

Answer Fence expands the possibilities for varied, easy-tochange work settings that feel more open and inviting.

#### **Smart Design**

With its low profile and open base, Answer fence lends a light, clean aesthetic. It is available in a variety of paint finishes to blend in or stand out.

<u>Answer Fence</u> specification details