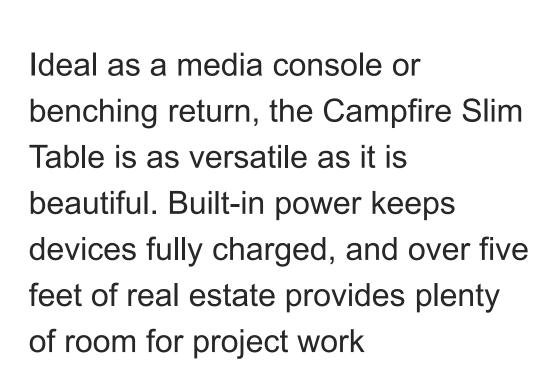

# Campfire Slim Table Console Table

#### **Features**

- Campfire Slim Table's modern, residential aesthetic provides separation and space definition in open floor plans. The discreet power outlets keep devices charged and lamps shining brightly.
- Functional anchor at a lounge setting
- Workspace return with access to power, providing extra surface area for piling
- · Materials: laminate, painted steel

<u>Campfire Slim Table</u> specification details

Click on "Conference and Collaborative Tables Spec Guide"