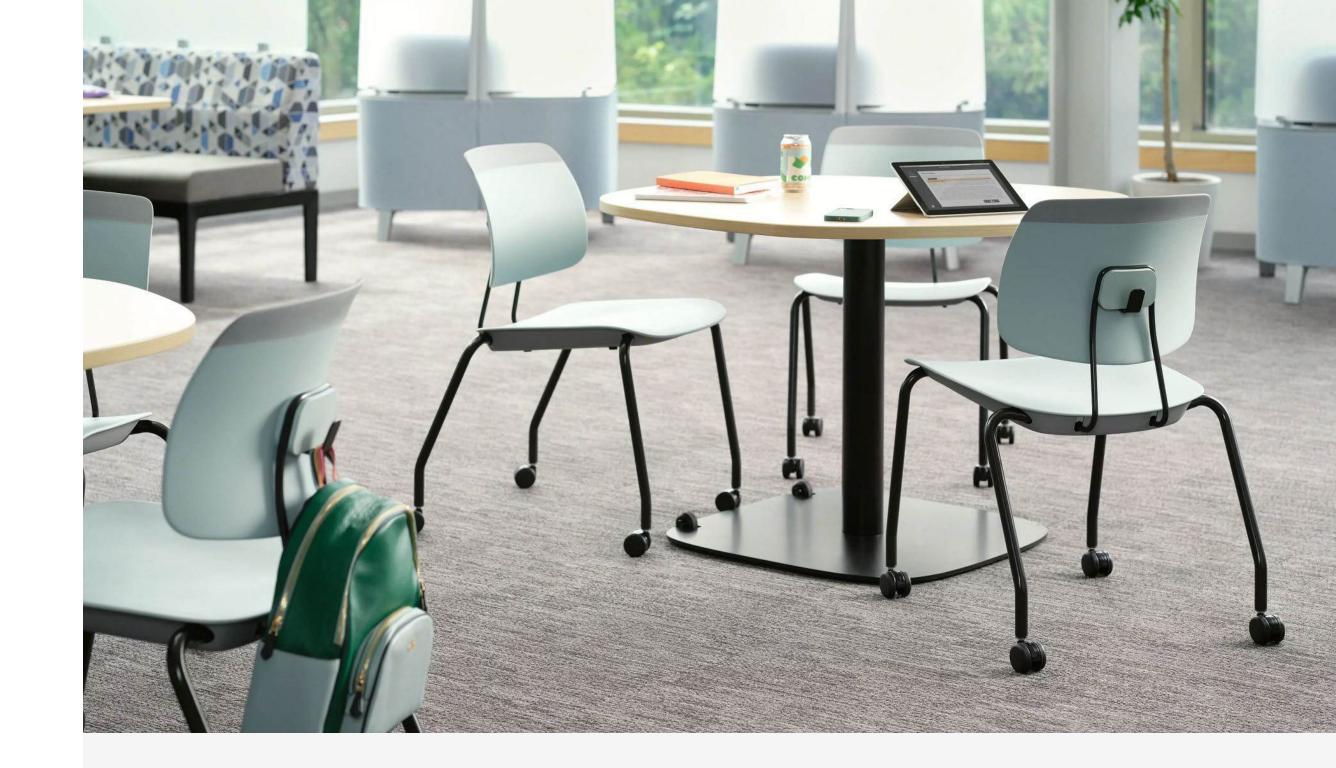

# Answer Panel Systems

Answer Panel System is part of a family of products designed to support both individuals and groups, in resident and nomadic settings, with the flexibility to adapt and evolve as the needs of your organization, your people, and your culture shift.

#### **Adapt Over Time**

Answer panel settings are created from a dynamic frame that allows you to change your space as your needs change.

#### **Maximize Real State**

The Answer panel frame supports extensive integration of storage and worksurfaces to efficiently support you and your work in exactly the footprint you need.