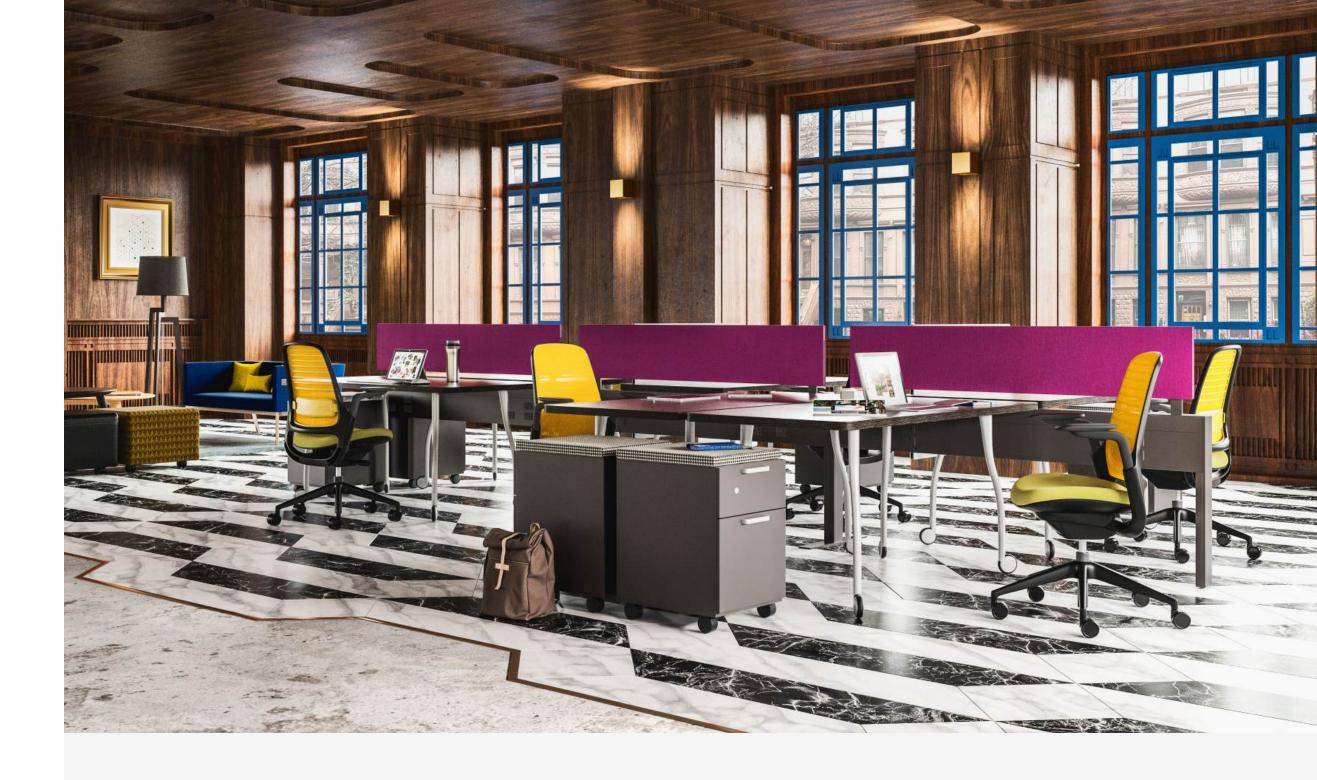

# Answer Panel Systems

Answer Panel System is part of a family of products designed to support both individuals and groups, in resident and nomadic settings, with the flexibility to adapt and evolve as the needs of your organization, your people, and your culture shift.

#### **Adapt Over Time**

Answer panel settings are created from a dynamic frame that allows you to change your space as your needs change.

#### **Maximize Real State**

The Answer panel frame supports extensive integration of storage and worksurfaces to efficiently support you and your work in exactly the footprint you need.