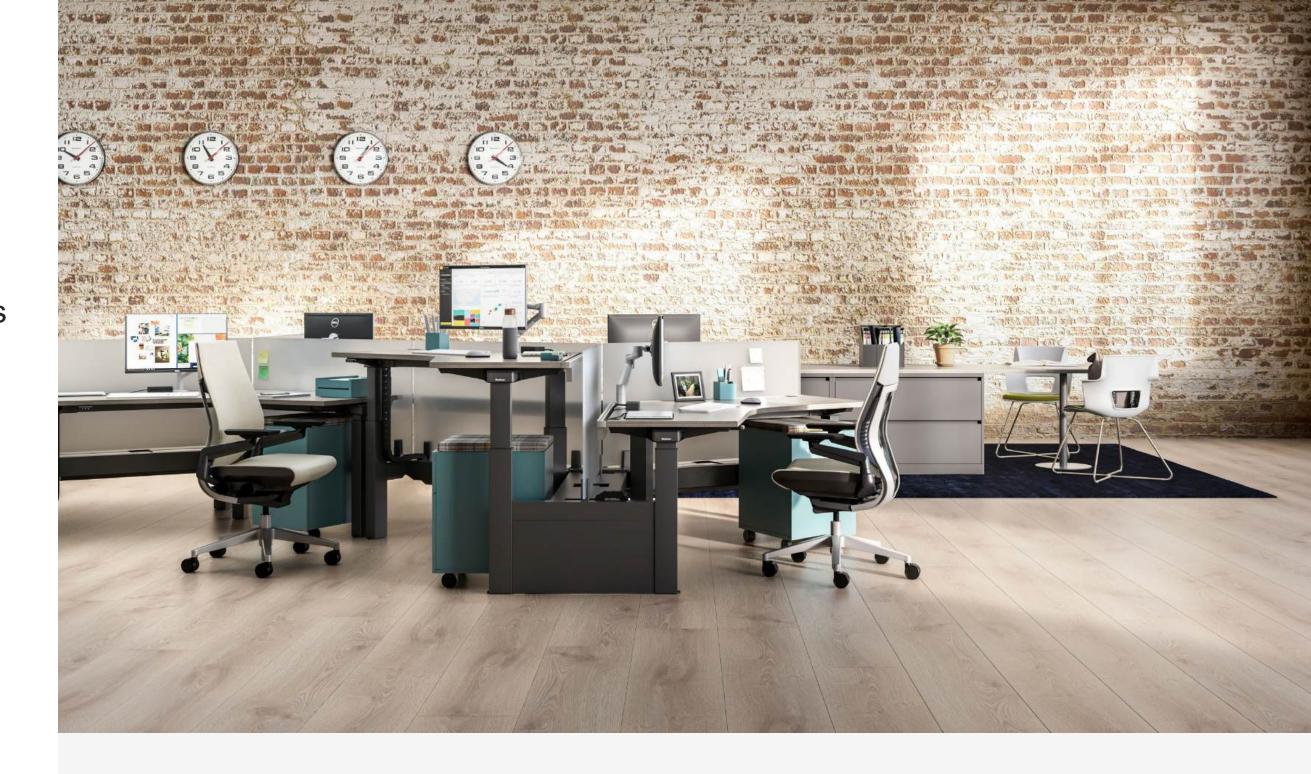

# Steelcase Flex Height-Adjustable Desk

The Steelcase Flex heightadjustable desk is designed to
move as quickly as the day's
activities. The height-adjustable
desk is stable, yet mobile. Push it
close to a teammate to do some
paired collaborative work or move it
away to a quiet nook for some
individual focus time.

#### **One-Cord-Out**

 Integrated power option allows for convenient powering of technology, hosting up to seven plugs giving you one-cordout for easy movement

#### Wellbeing

 Basic and extended-height (BIFMA G1) options make it easy to change worksurface height and postures. Available with simple touch or active touch and with the Steelcase Rise app..