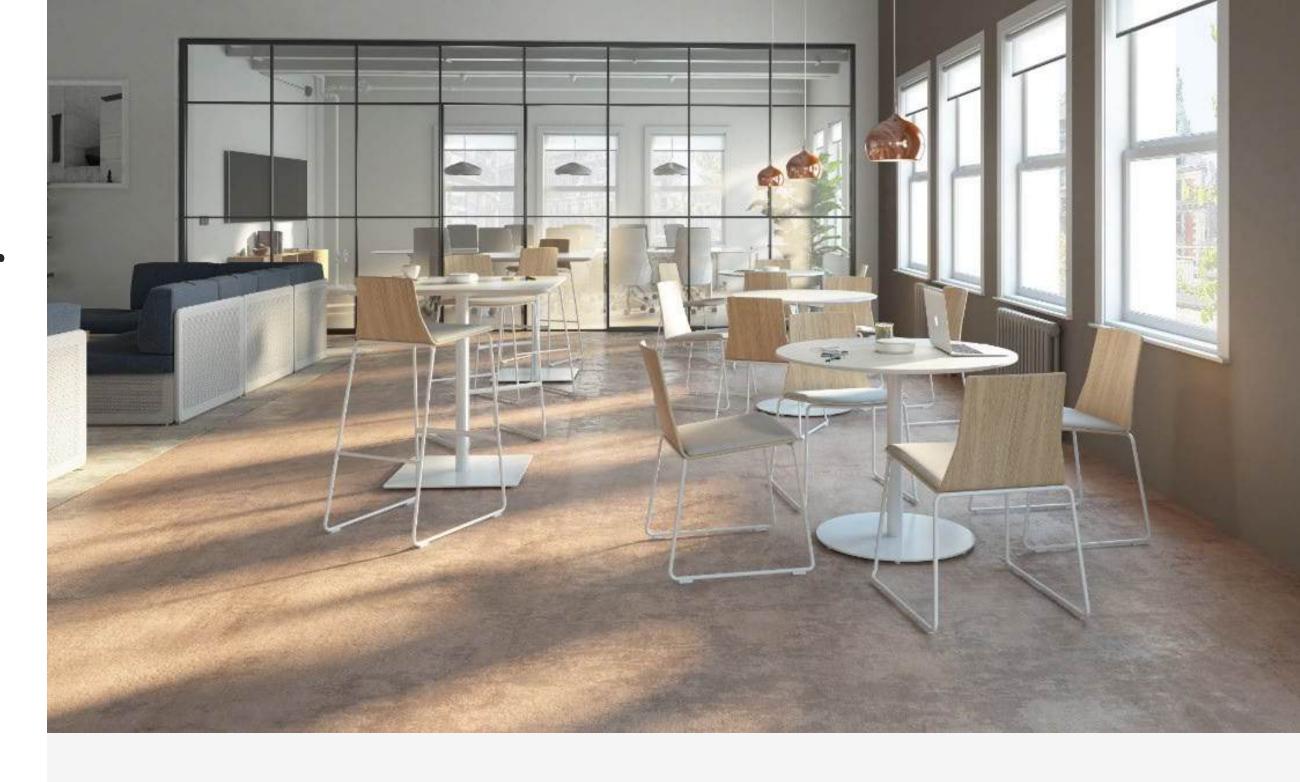

# Montara650 Stool & Kitchenette Chair

Infused with comfort and craft, the Montara650 collection's sculpted seating pairs with simple pedestal tables, filling informal spaces with café-style character tailored the way you want it. Simple. Social. Refined.

#### **Product Highlights**

#### **Options**

- 4-leg chair available with loop arms or armless
- Sled base chair available with cantilever arms or armless
- Armless sled base stool in counter and bar height
- Plywood shell in 5 new oak finishes

- Refined upholstery options: upholstered seat, ¾ upholstery (chair only) or full upholstery
- Frame available in 10 paint and Chrome finishes
- Chairs stack up to 6 high