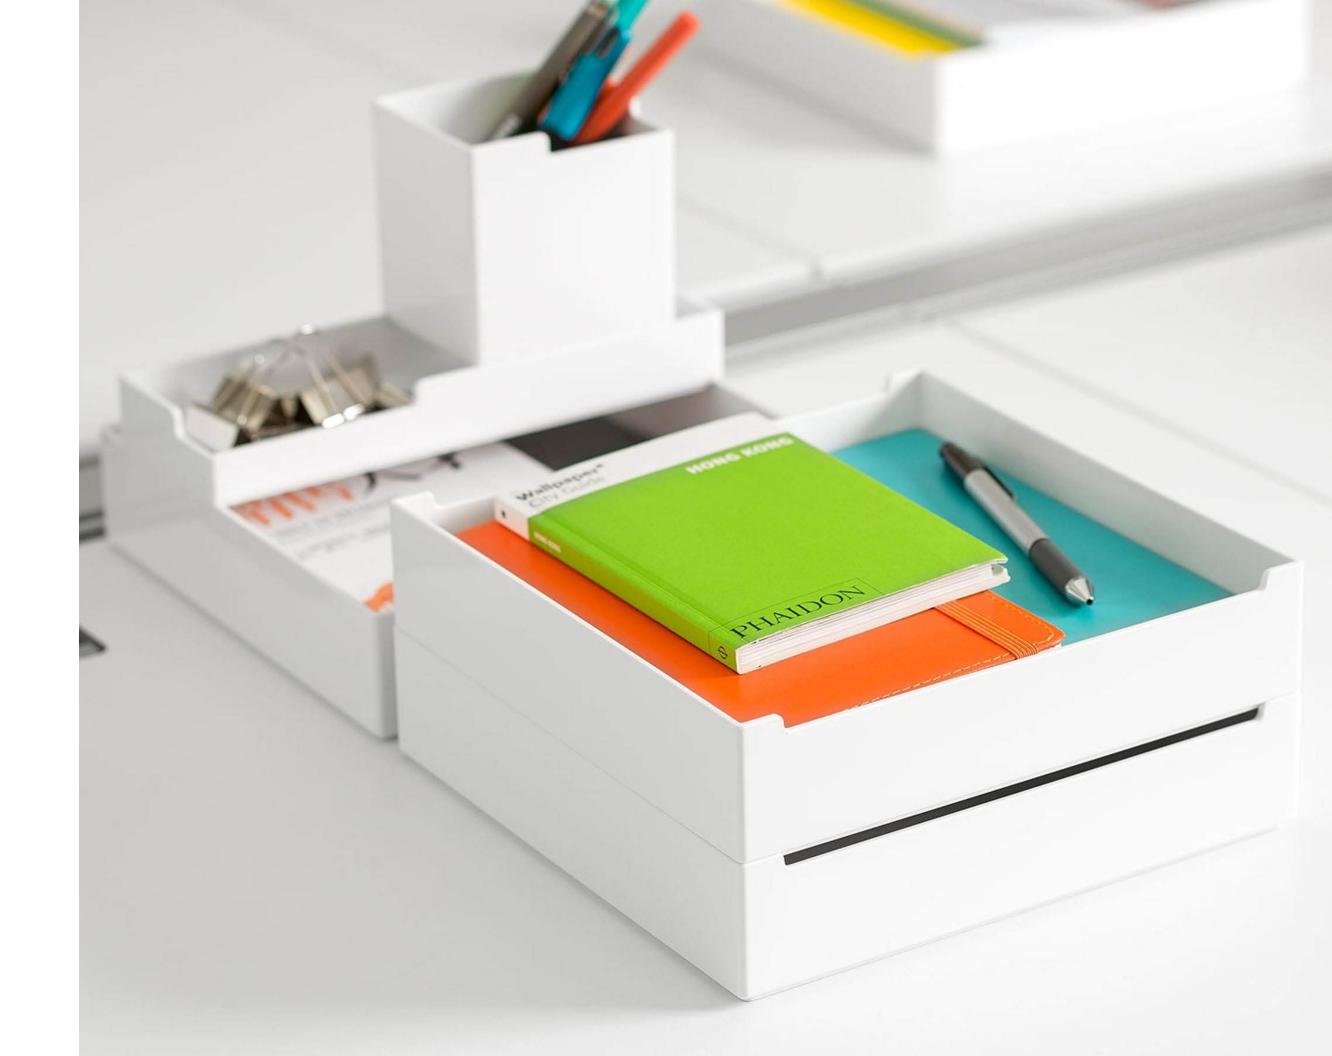

# Filing and Storage Products

Bag Drops

Pedestals

Lateral Filing Cabinets

Credenzas

Hutches

Bookcases

Personal Storage Towers

Slide-out Personal Storage Towers

**Storage Cabinets** 

Storage Lockers

Wardrobes

## TS Series Storage

With a fundamental and clean design, TS Series storage is a hard-working, economical steel base solution that can flexibly integrate into a wide range of Steelcase workspace applications.

#### **Economical Steel Storage**

Bag Drops, Mobile Pedestals, Lateral Filing Cabinets,
 Personal Storage Towers, Storage Cabinets, and Lockers.

#### **Mobile Options For Dynamic Organizations**

 Slim and small-scale mobile pedestals move storage where it's needed, and the mobile file centers provide user options for organizing their contents.

**TS Series Storage** specification details Click on "Storage Spec Guide"