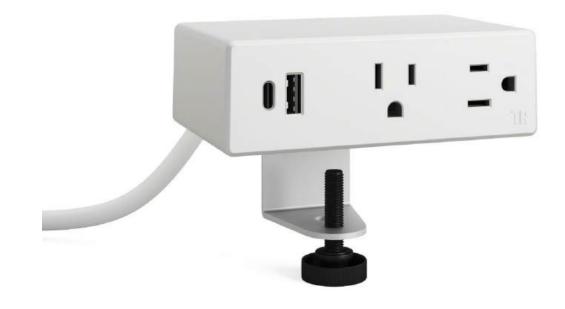

## Powerstrip Intro

Steelcase Powerstrip Intro puts power within your reach. Powering devices has never been an easier, more affordable choice.

**Powerstrip Intro** specification details Click on "Steelcase Worktools Spec Guide"

#### **Simply Smart**

 Powerstrip Intro is available in white and merle – classic, neutral finishes that work well with others. It's part of a family of Intro accessories, including monitor arms and task-lights, that make it easy to complete your Steelcase workspace..