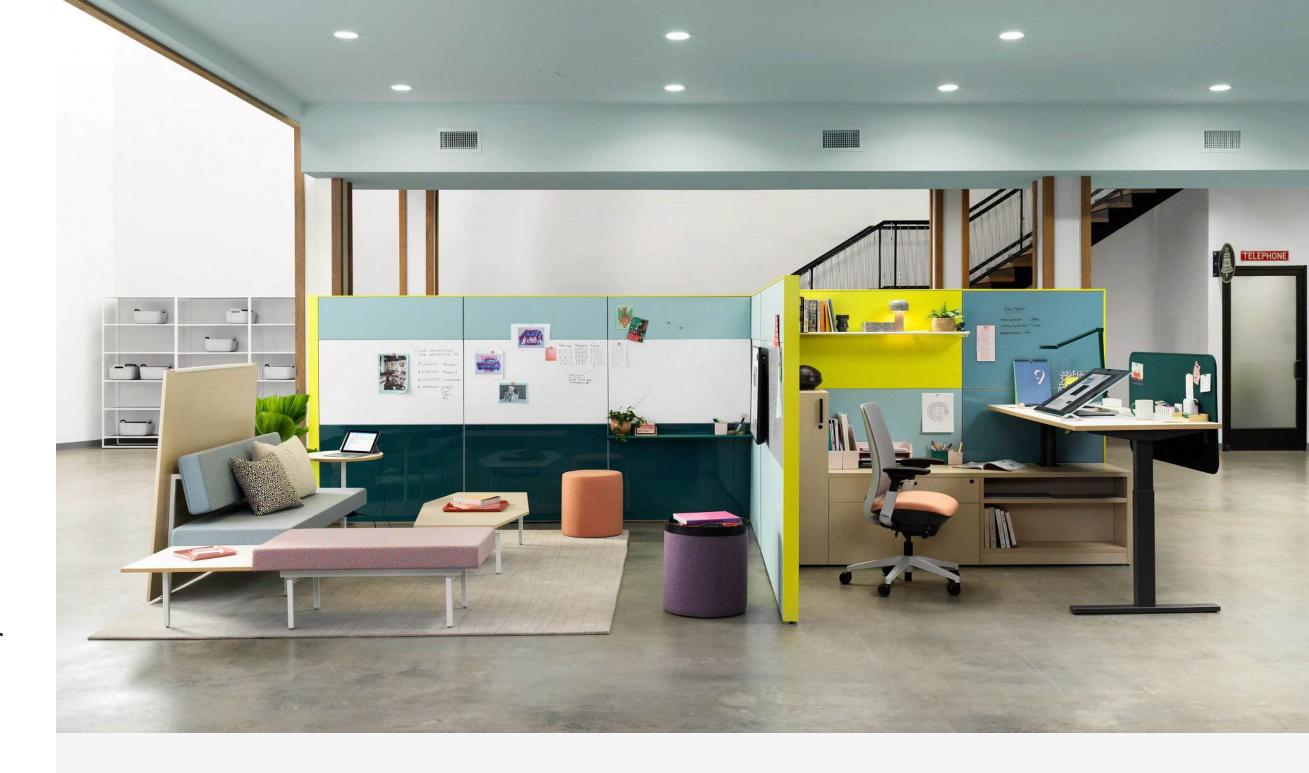

# Answer Panel Systems

Answer Panel System is part of a family of products designed to support both individuals and groups, in resident and nomadic settings, with the flexibility to adapt and evolve as the needs of your organization, your people, and your culture shift.

#### **Adapt Over Time**

Answer panel settings are created from a dynamic frame that allows you to change your space as your needs change.

#### **Maximize Real State**

The Answer panel frame supports extensive integration of storage and worksurfaces to efficiently support you and your work in exactly the footprint you need.