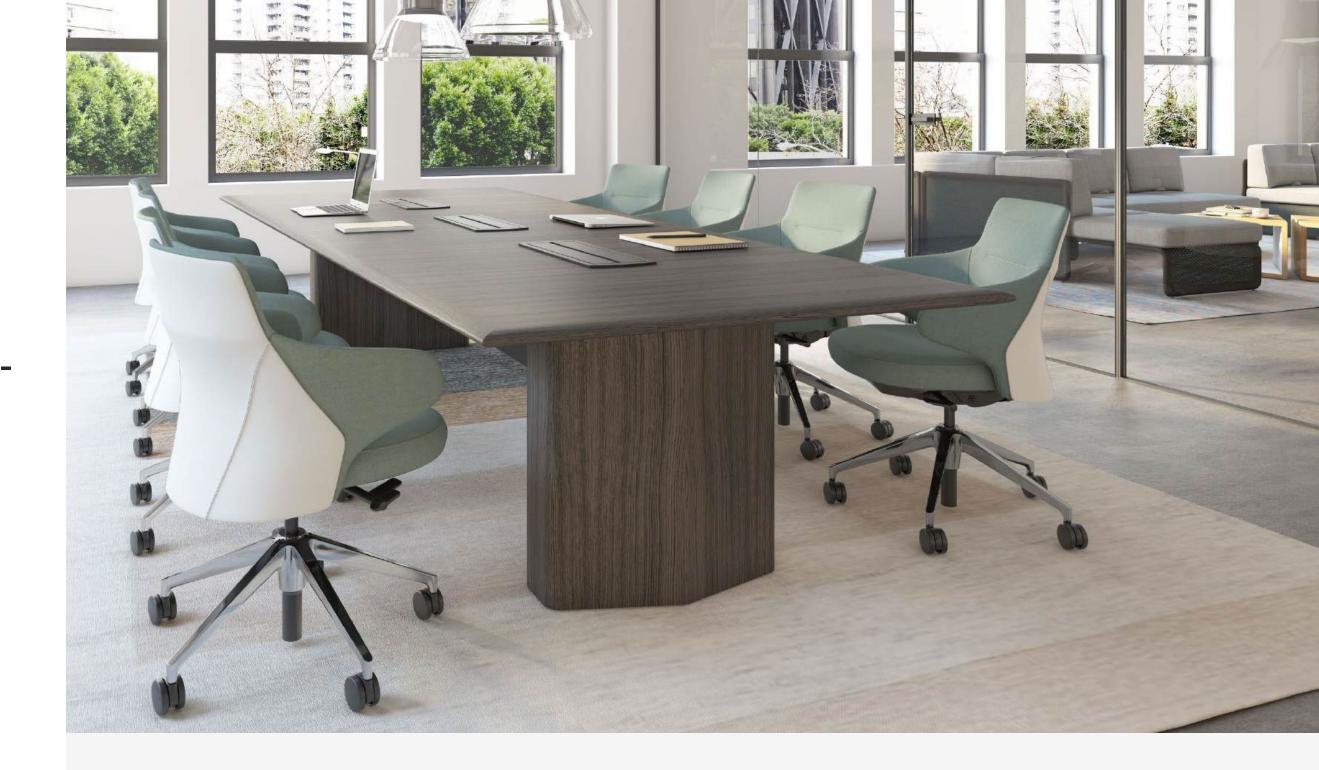

# West Elm Work Boardwalk Occasional Tables

In a celebration of minimalism,
Boardwalk offers a respite within
an office landscape and configures
to provide table surfaces and
power access tailored to your
space.

#### **Product Highlights**

#### **Versatile**

 Boardwalk Occasional Tables are available in a variety of shapes and sizes including round, oval, rectangular, and square with an optional nesting solution.

#### **Modular Lounge System**

East meets West in the design of our modular Boardwalk system. Pillow-like cushion seats inspired by Japanese zaisu sit on a simple platform with natural wood detailing—a nod to 1960s California residential design. In a celebration of minimalism.