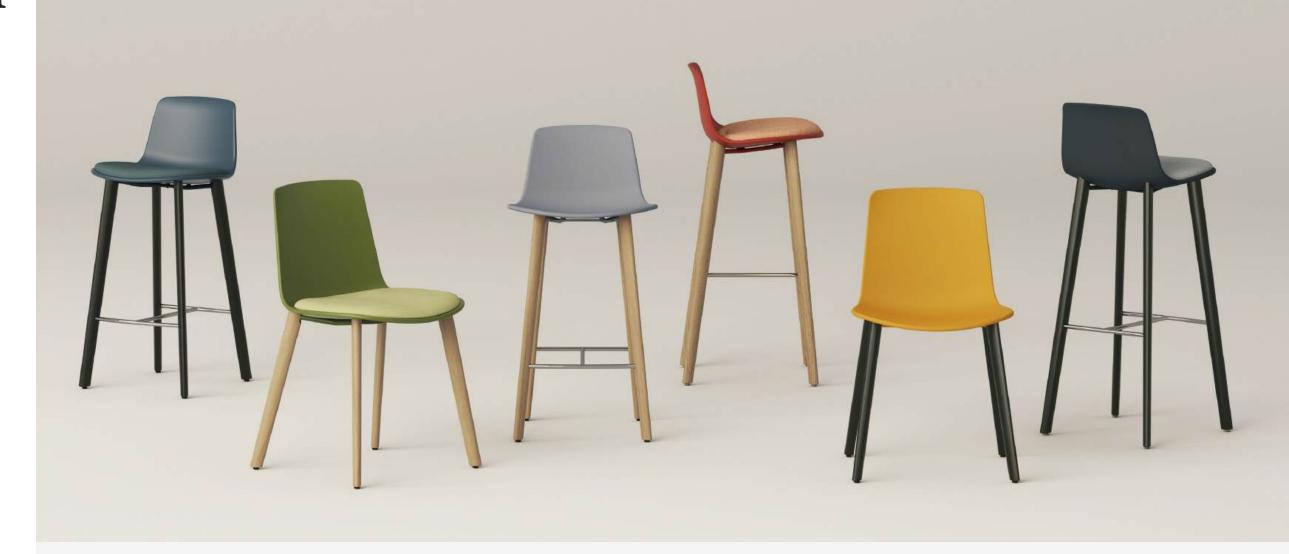

# Montara650 Stool & Kitchenette Chair

Infused with comfort and craft, the Montara650 collection's sculpted seating pairs with simple pedestal tables, filling informal spaces with café-style character tailored the way you want it. Simple. Social. Refined.

#### **Product Highlights**

#### **Options**

- 4-leg chair available with loop arms or armless
- Sled base chair available with cantilever arms or armless
- Armless sled base stool in counter and bar height
- Plywood shell in 5 new oak finishes

- Refined upholstery options: upholstered seat, ¾ upholstery (chair only) or full upholstery
- Frame available in 10 paint and Chrome finishes
- Chairs stack up to 6 high