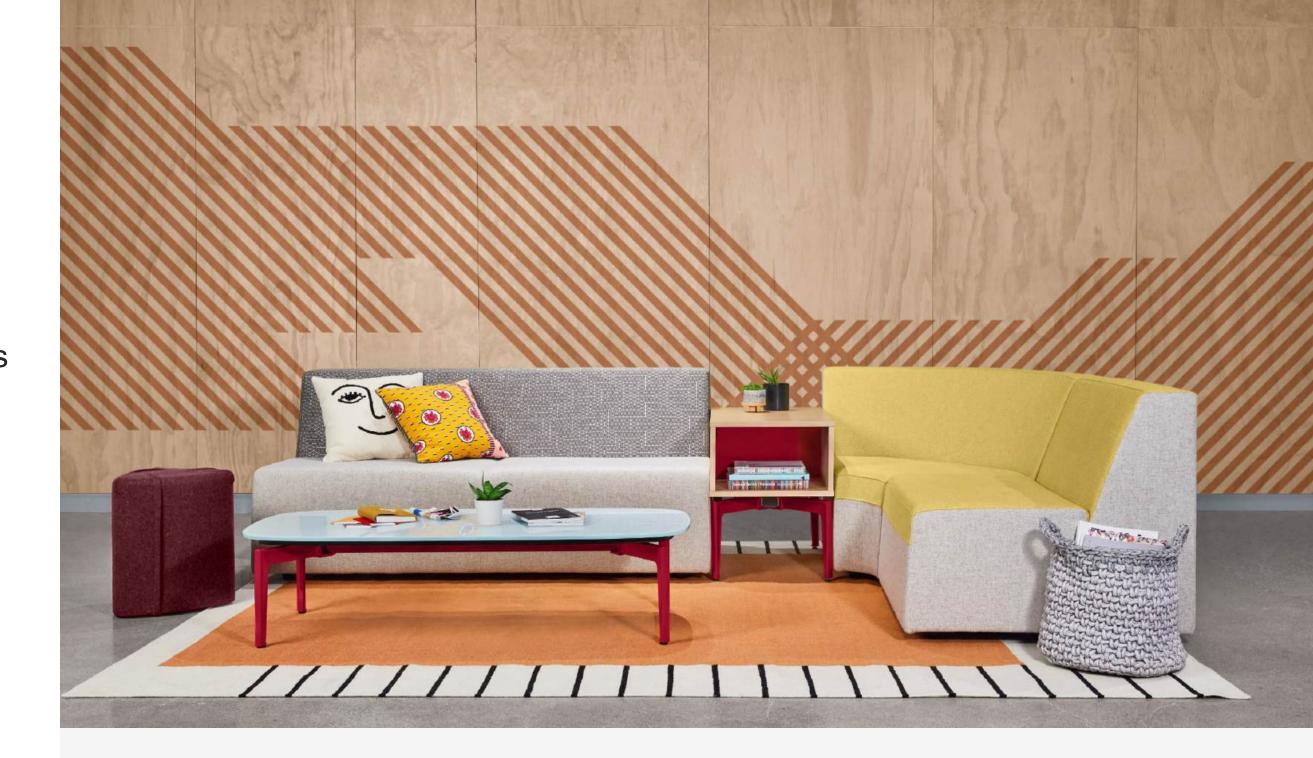

### Campfire Lounge System

The Campfire Collection transforms open space by drawing us together. Inviting, social, and comforting, it warms up work and pleases people. This collection covers multiple categories: banquettes, lounge chairs, and modular soft seating

#### **Endless Possibilities**

 Sized for every space, Campfire Lounge System can be configured to build an unlimited number of seating arrangements to suit any work environment. Big and Half Lounges anchor the Campfire line with their geometric style, well-defined angles, and uncommon softness.

#### **Options**

- Big and Half Lounge
- 90 Outside & Inside Corner
- 60 Outside & inside Corner

<u>Campfire Lounge</u> specification details

Click on "Turnstone Campfire Spec Guide"