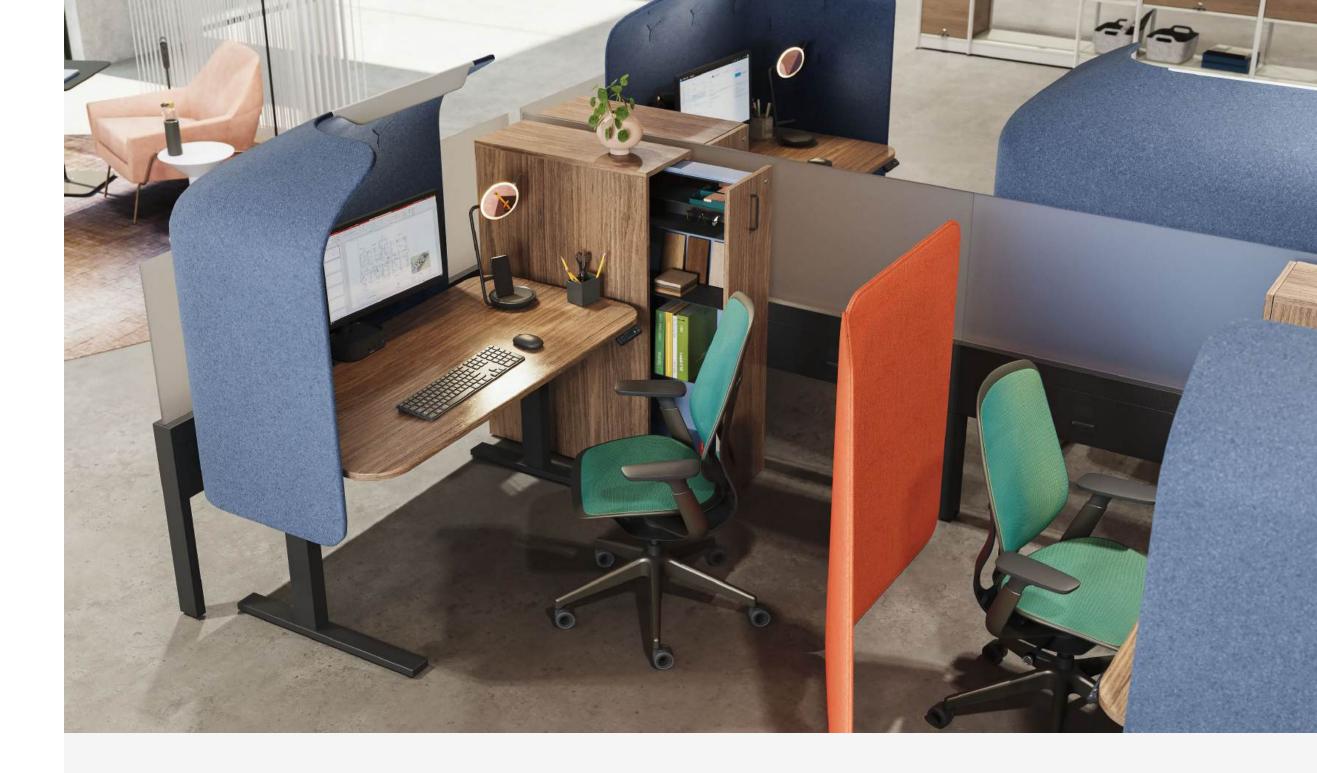

### Answer Beam

Answer beam builds a robust workspace complete with storage, privacy and power at a low-height and lighter scale.

<u>Answer Beam</u> specification details

Click on "Answer Spec Guide"

#### **Lighten Up**

Answer Beam's integrated top cap rail supports mounted storage, screens, worksurfaces and work tools, greatly expanding possibilities for varied work settings that feel more open and inviting.

#### **Privacy + Power**

A robust power and data system seamlessly integrates into Answer Beam. Multiple access points and cable management allows workers to connect to power and each other with ease.

Category 2