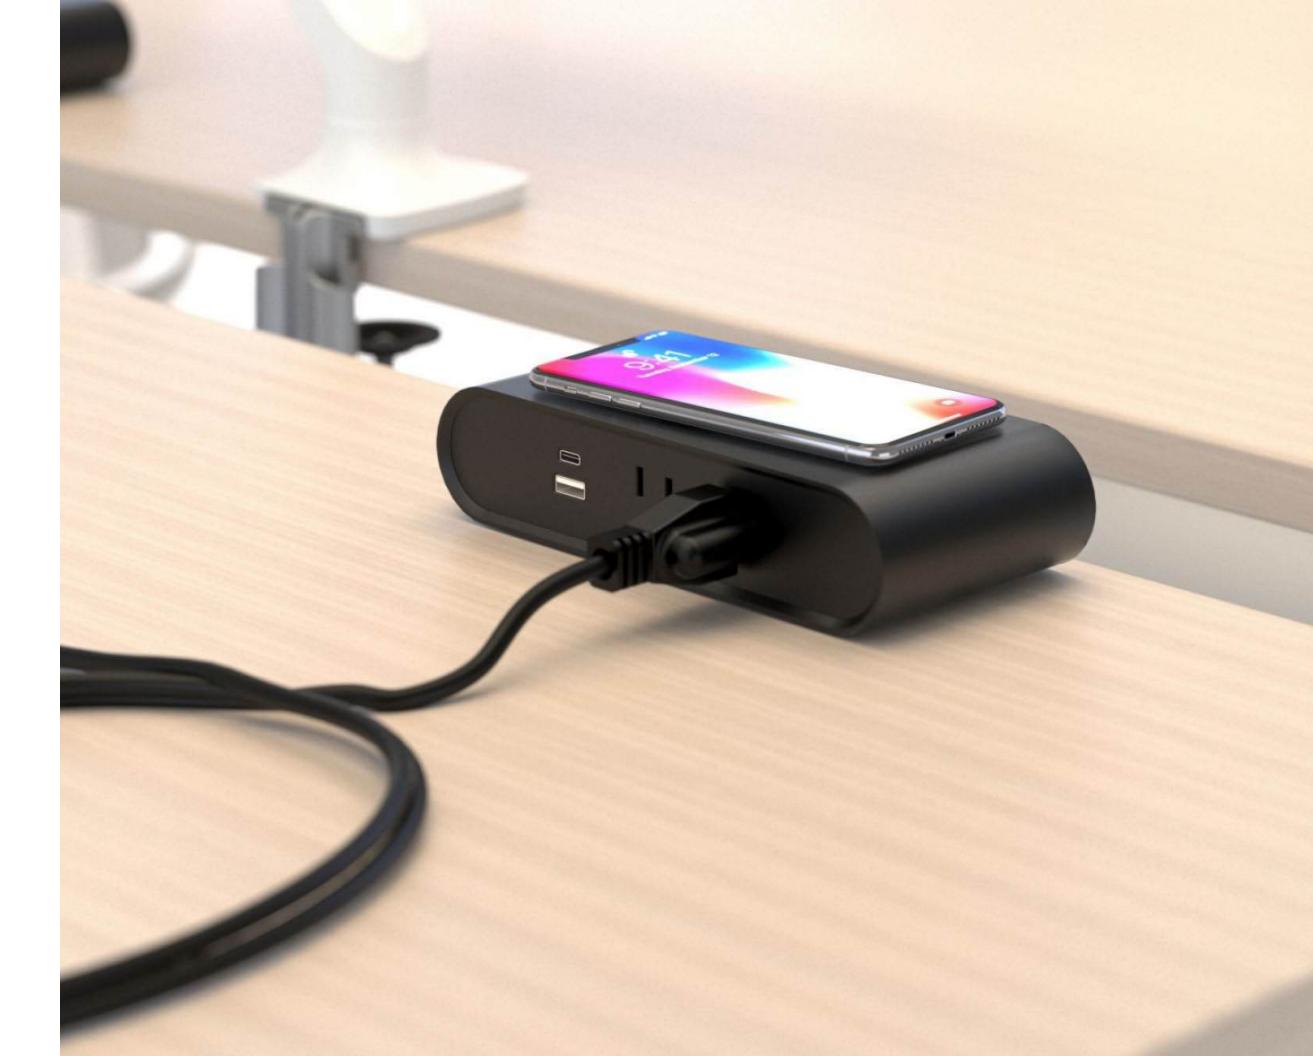

## Powerstrip Intro

Steelcase Powerstrip Intro puts power within your reach. Powering devices has never been an easier, more affordable choice.

**Powerstrip Intro** specification details Click on "Steelcase Worktools Spec Guide"

#### **Product Highlights**

#### **Simply Smart**

 Powerstrip Intro is available in white and merle – classic, neutral finishes that work well with others. It's part of a family of Intro accessories, including monitor arms and task-lights, that make it easy to complete your Steelcase workspace..