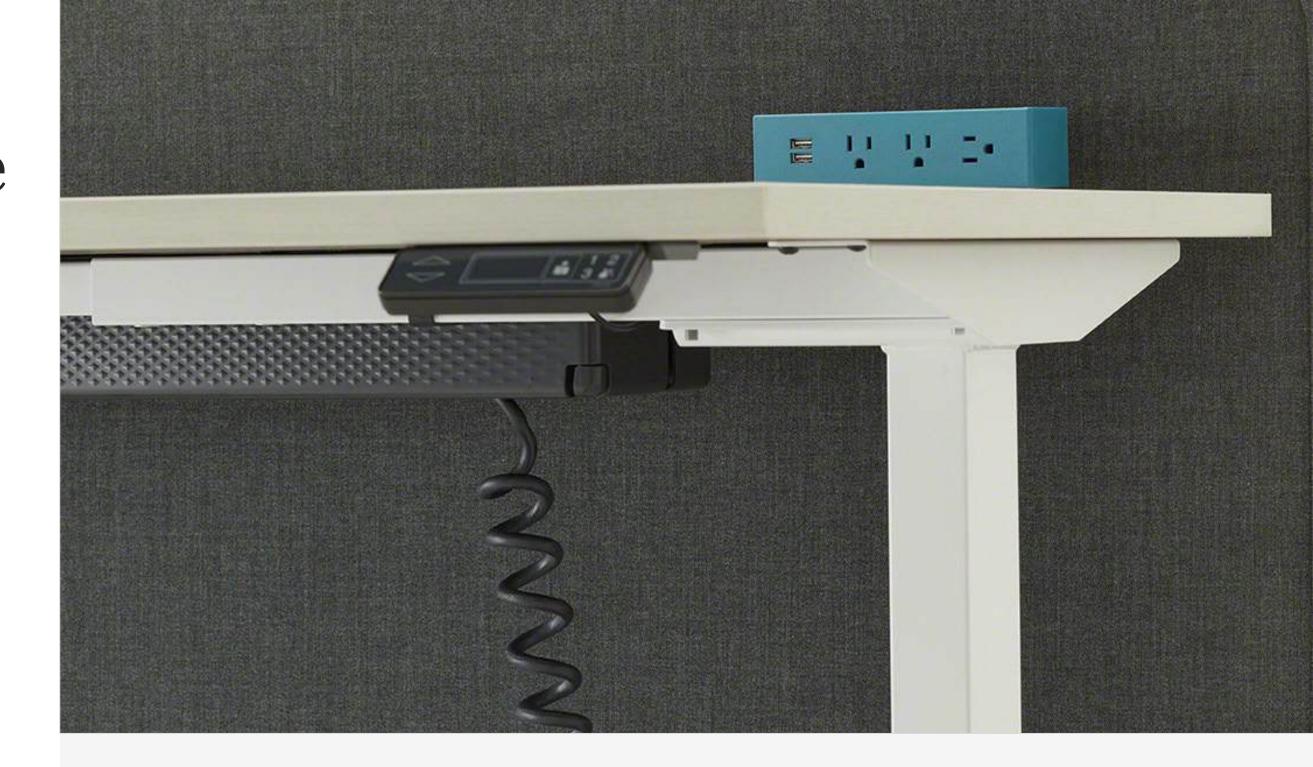

## Powerstrip Intro

Steelcase Powerstrip Intro puts power within your reach. Powering devices has never been an easier, more affordable choice.

**Powerstrip Intro** specification details Click on "Steelcase Worktools Spec Guide"

#### **Simply Smart**

 Powerstrip Intro is available in white and merle – classic, neutral finishes that work well with others. It's part of a family of Intro accessories, including monitor arms and task-lights, that make it easy to complete your Steelcase workspace..

#### **Cable Management**

 The universal management tray mounts discreetly under all Steelcase worksurfaces, fixed or height-adjustable. Use with Powerstrip Plus to add convenient USB-C, USB-A and standard power outlets above the worksurface and utility power below – with one-cord-out simplicity.

#### **Details**

 Two tray sizes accommodate four to nine utility power outlets. Inside, outlets slide securely into mounting slots and smart straps keep cords compact. The tray's hinged design folds open for easy access and snaps shut when you're done.