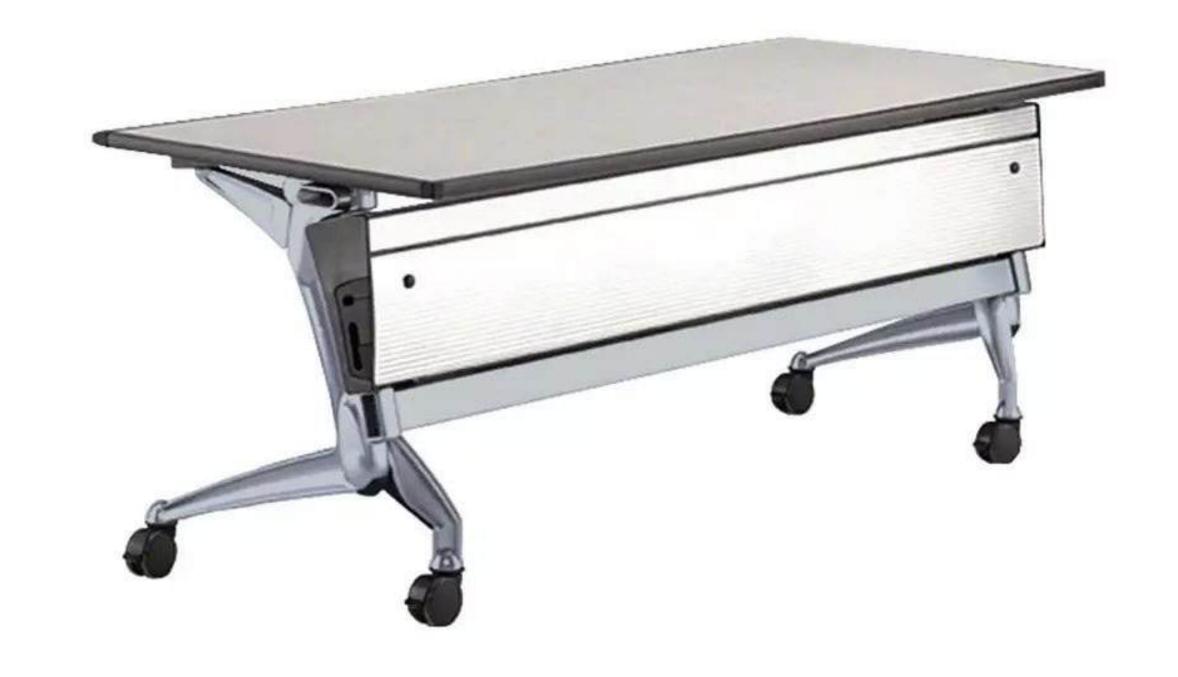

# Flex Single Table Console, Training & Laptop Tables

Carry the day with a table for anywhere. Lightweight and easy to move, the Flex Single Table makes room for a laptop and more, empowering individual team members at a moment's notice.

#### **Flexibility**

 Steelcase Flex Single Table keeps things light and agile, making transitions during in-person or hybrid collaboration a breeze. A height-adjustable option encourages posture changes throughout as settings change.

#### Mobile

 Optional casters or glides make for easy movement, saving time and hassle at every turn.