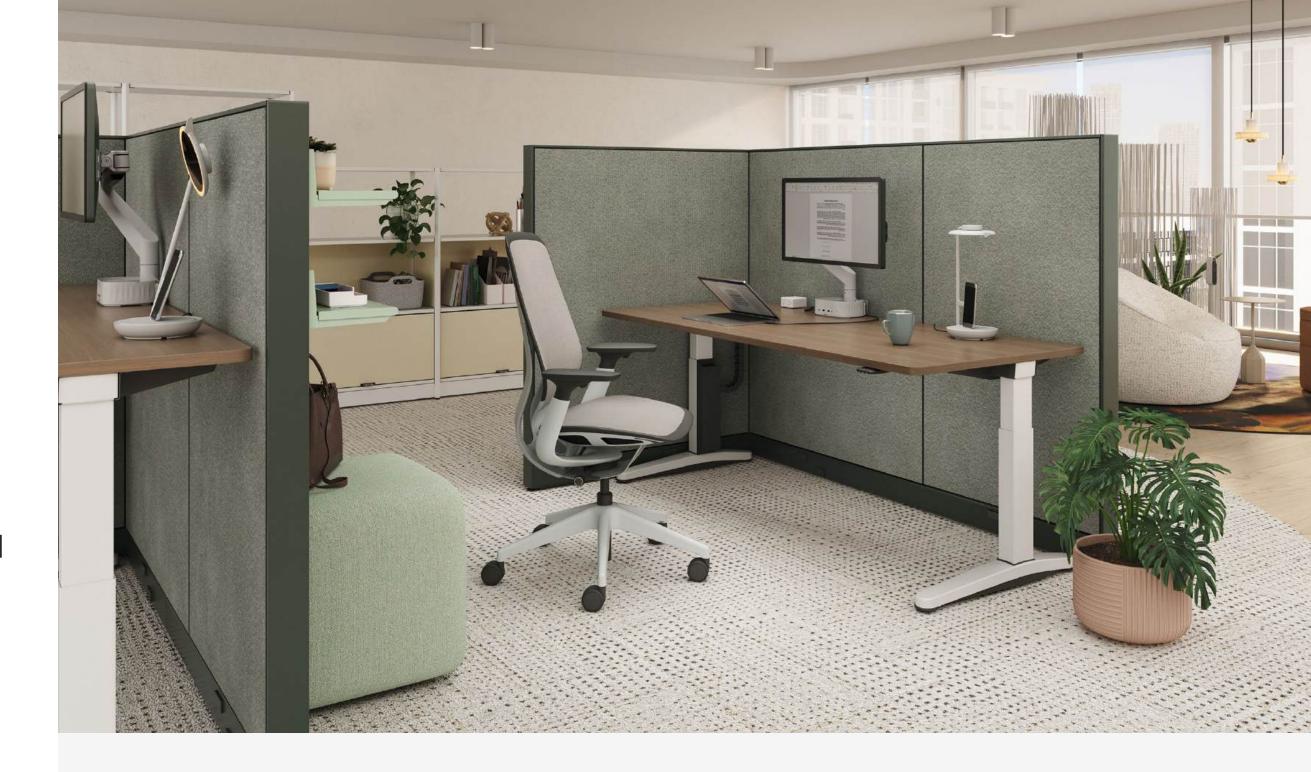

## Kick Panel Systems

Kick's simple design allows you to build a variety of spaces that blend together, both aesthetically and functionally.

**Kick Panel** specification details

Click on "Kick Spec Guide"

#### **Key Benefits**

- •Applications ranging from panel based to open plan environments using Kick systems and Kick freestanding.
- •Blend of open collaboration with low panels and full glass panels to enclosed privacy with tall panels, stackers and a sliding door option.
- •Thin profile is perfect for high density areas where optimization of real estate is a critical business issue.
- •Simple product design that allows for quick adds and changes to an application.