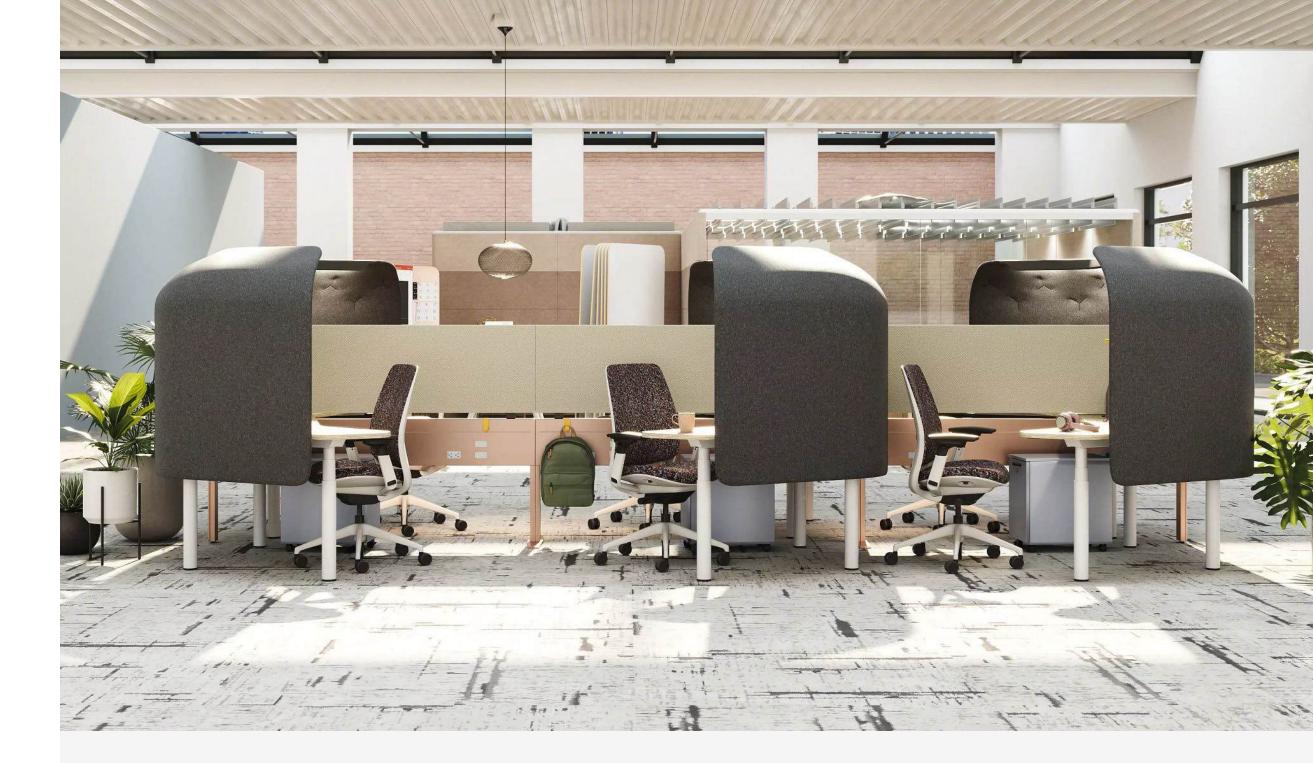

# Answer Panel Systems

Answer Panel System is part of a family of products designed to support both individuals and groups, in resident and nomadic settings, with the flexibility to adapt and evolve as the needs of your organization, your people, and your culture shift.

#### **Adapt Over Time**

Answer panel settings are created from a dynamic frame that allows you to change your space as your needs change.

#### **Maximize Real State**

The Answer panel frame supports extensive integration of storage and worksurfaces to efficiently support you and your work in exactly the footprint you need.