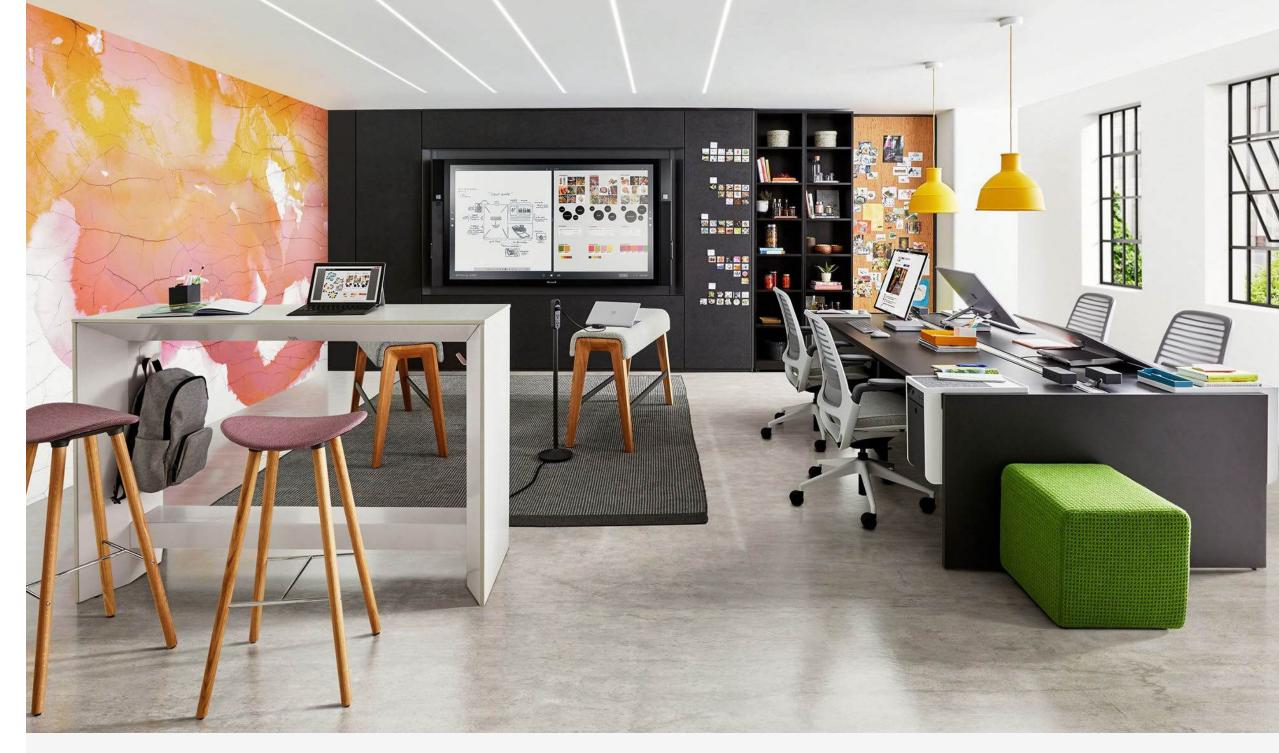

### Campfire Lounge System

The Campfire Collection transforms open space by drawing us together. Inviting, social, and comforting, it warms up work and pleases people. This collection covers multiple categories: banquettes, lounge chairs, and modular soft seating

#### **Endless Possibilities**

 Sized for every space, Campfire Lounge System can be configured to build an unlimited number of seating arrangements to suit any work environment. Big and Half Lounges anchor the Campfire line with their geometric style, well-defined angles, and uncommon softness.

#### **Options**

- Big and Half Lounge
- 90 Outside & Inside Corner
- 60 Outside & inside Corner

<u>Campfire Lounge</u> specification details

Click on "Turnstone Campfire Spec Guide"