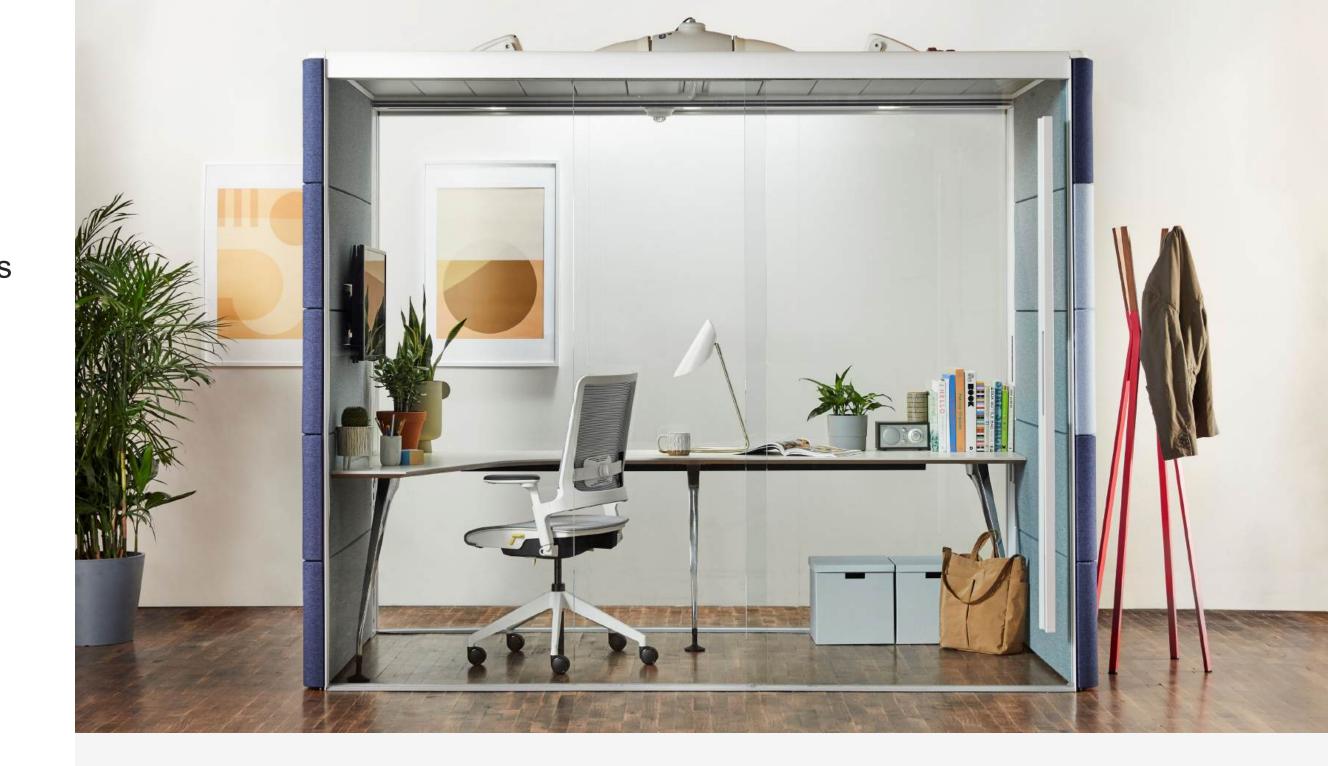

# Phone Booths and Pods

Phone Booths

Individual Lounge Pods

Individual Work Pods

**Group Work Pods** 

# Brody WorkLounge and Desk

Brody WorkLounge & Desk creates a comfortable microenvironment so users can focus their attention, get into flow, and get work done.

#### **Designed For Business**

 A smart alternative to enclaves, the Brody WorkLounge is a private lounge chair that transforms under-utilized inbetween spaces into covetable destinations.

#### **High Performing Private Workstation**

 As dedicated spaces for resident workers in open-plan offices decrease and commons areas increase, Brody Desk provides people with moments of focus in high traffic settings.