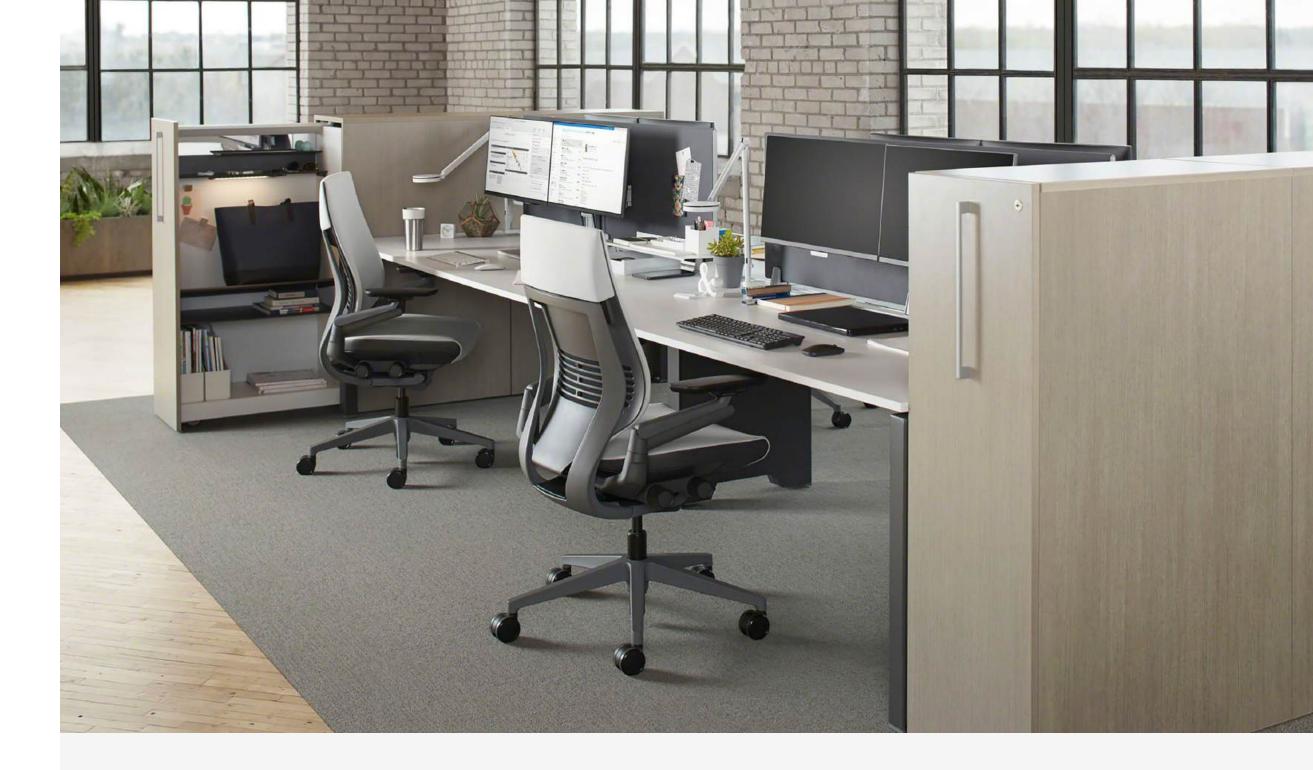

# Answer Panel Systems

Answer Panel System is part of a family of products designed to support both individuals and groups, in resident and nomadic settings, with the flexibility to adapt and evolve as the needs of your organization, your people, and your culture shift.

#### **Adapt Over Time**

Answer panel settings are created from a dynamic frame that allows you to change your space as your needs change.

#### **Maximize Real State**

The Answer panel frame supports extensive integration of storage and worksurfaces to efficiently support you and your work in exactly the footprint you need.