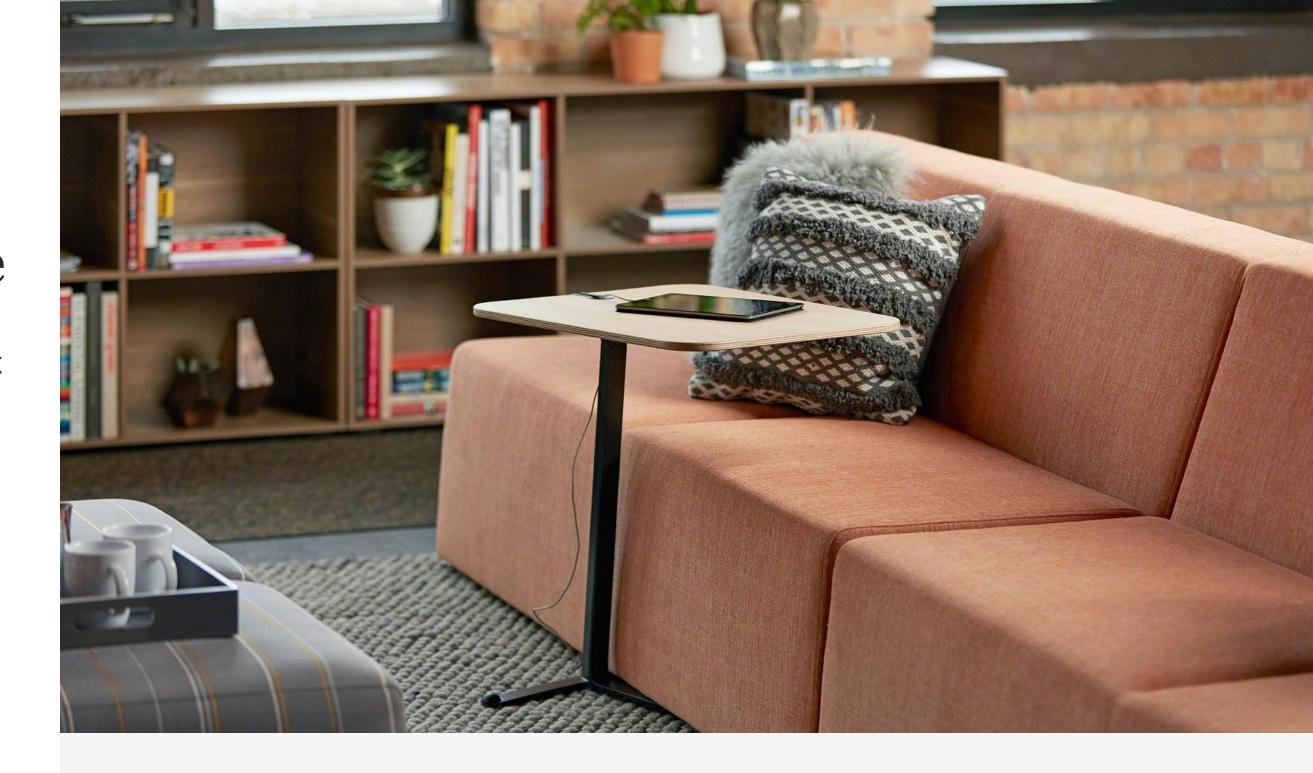

# Flex Single Table Console, Training & Laptop Tables

Carry the day with a table for anywhere. Lightweight and easy to move, the Flex Single Table makes room for a laptop and more, empowering individual team members at a moment's notice.

Flex Single Table specification details

Click on "Steelcase Flex Collection Spec Guide"

#### **Product Highlights**

#### **Flexibility**

 Steelcase Flex Single Table keeps things light and agile, making transitions during in-person or hybrid collaboration a breeze. A height-adjustable option encourages posture changes throughout as settings change.

#### Mobile

 Optional casters or glides make for easy movement, saving time and hassle at every turn.