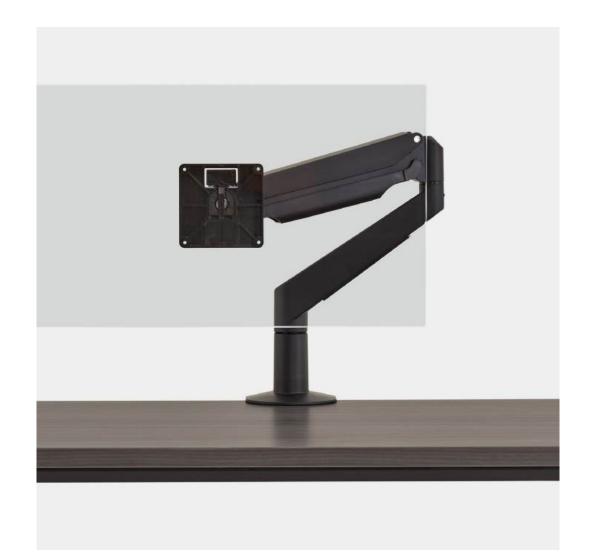

## CF Series Intro Monitor Arm

Designed with you in mind, the CF Series Intro collection is built to glide, swivel and extend to support your workflow and ergonomic comfort.

**CF Series Intro** specification details Click on "Steelcase Worktools Spec Guide"

#### **Flexibility At Your Fingertips**

 Advanced features at a value price point, CF Intro supports both single and dual monitors. Integrated cable management keeps cords and cables hidden and organized. Quick release VESA Plates make it easy to secure and release monitors from the arm.