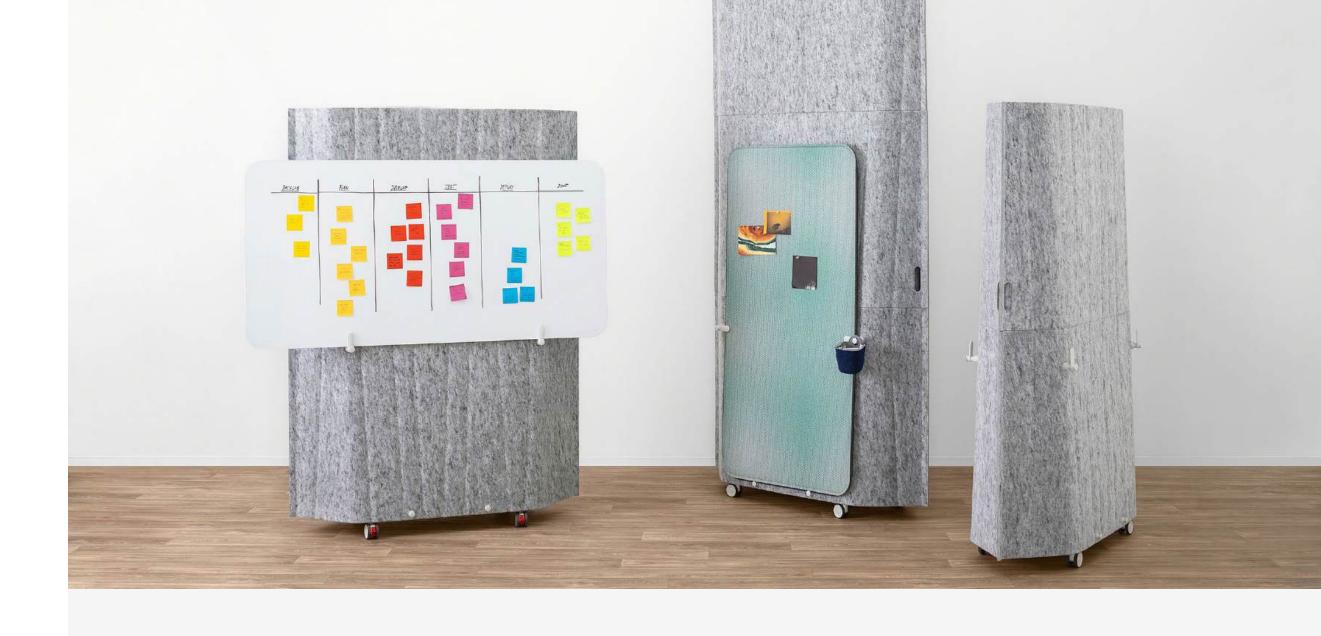

# Flex Acoustic Boundary Lounge Screen

The multi-use acoustic boundary is a necessity in any busy team space. It provides acoustic performance, space division and a visual display area.

#### **Product Highlights**

#### **Features**

- Integrated clips allow you to display markerboards vertically or horizontally
- Grab the handle and go the acoustic boundary is easy to move.
- Light or dark grey heather PET with a fluid, organic pattern provides a natural vibe to your work environment.