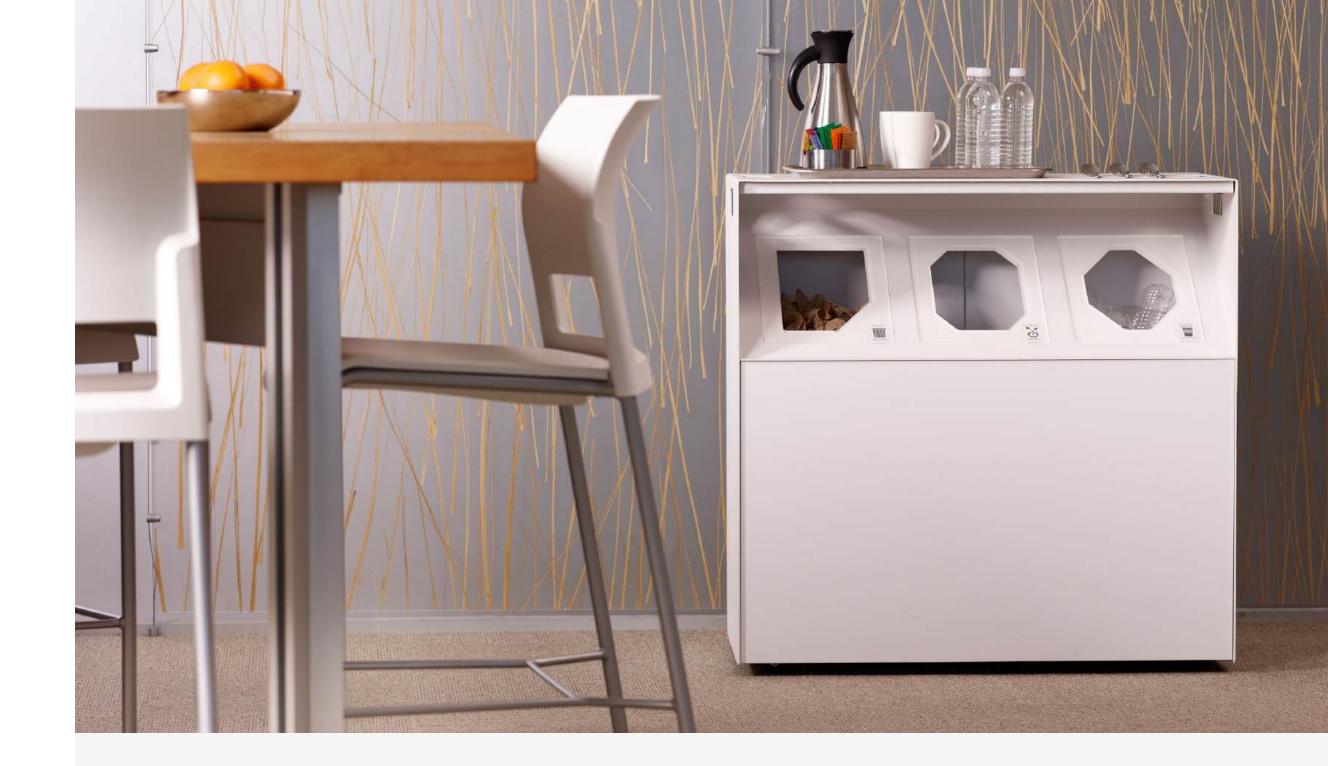

## Victor2 Recycling Center

Victor2 encourages recycling with upscale and streamlined aesthetics.

#### **Product Highlights**

#### **Interchangeable Inserts**

- •lcons give clear direction for disposal and recycling.
- •Comes standard in English/Spanish/French.

#### **Optional Accessories (Freestanding Units Only)**

- •Tray shelf for use in cafe areas
- Changeable messaging display

<u>Victor2</u> specification details

Click on "Storage Spec Guide"