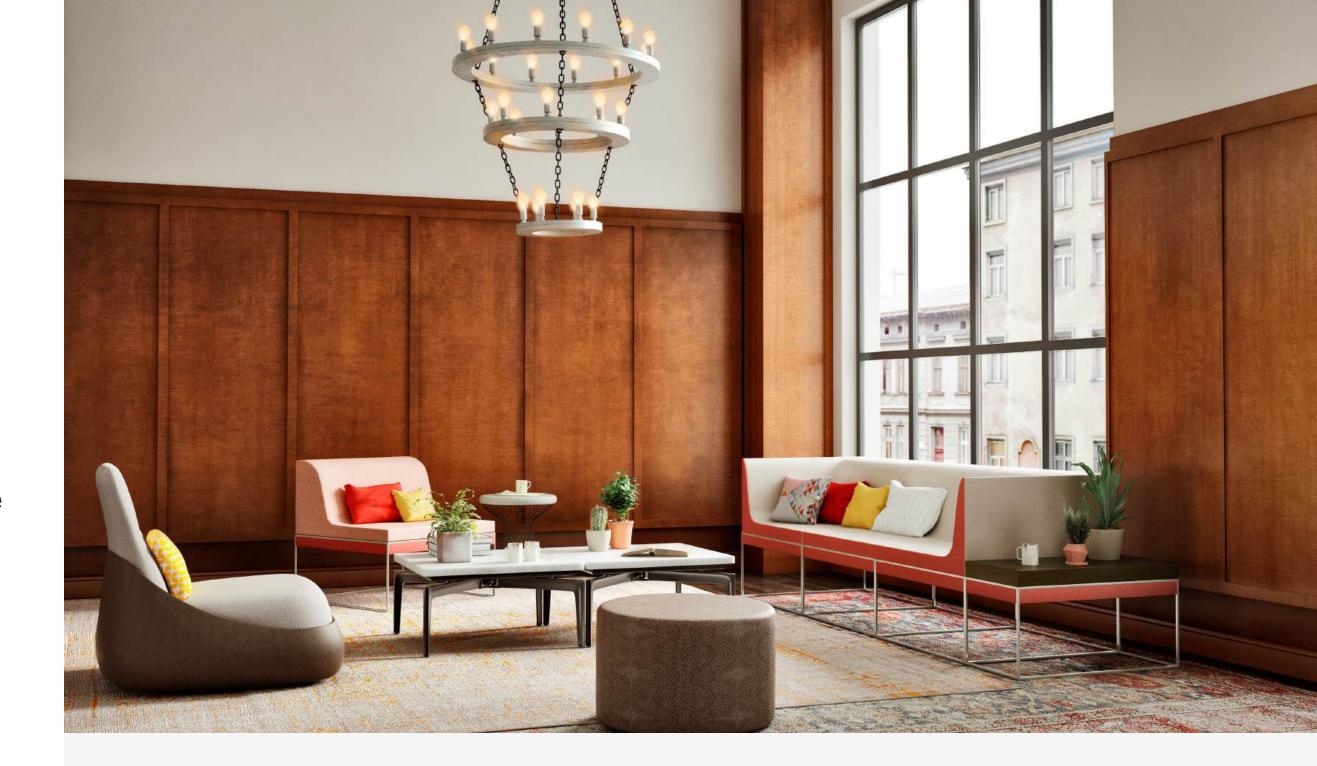

### Campfire Lounge System

The Campfire Collection transforms open space by drawing us together. Inviting, social, and comforting, it warms up work and pleases people. This collection covers multiple categories: banquettes, lounge chairs, and modular soft seating

#### **Endless Possibilities**

 Sized for every space, Campfire Lounge System can be configured to build an unlimited number of seating arrangements to suit any work environment. Big and Half Lounges anchor the Campfire line with their geometric style, well-defined angles, and uncommon softness.

#### **Options**

- Big and Half Lounge
- 90 Outside & Inside Corner
- 60 Outside & inside Corner

<u>Campfire Lounge</u> specification details

Click on "Turnstone Campfire Spec Guide"