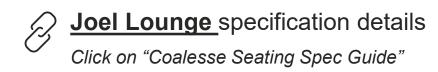

### Joel Lounge Seating

A new take on the classic club chair — refined and modern. A graceful volume in a comfortable, embracing form. Swiveling effortlessly, Joel automatically returns to center when guests depart. Join the club.

#### **Product Highlights**

- Two-piece construction
- Double-needle stitch detail
- Polished trivalent chrome plated steel base
- Swivel with auto-return mechanism