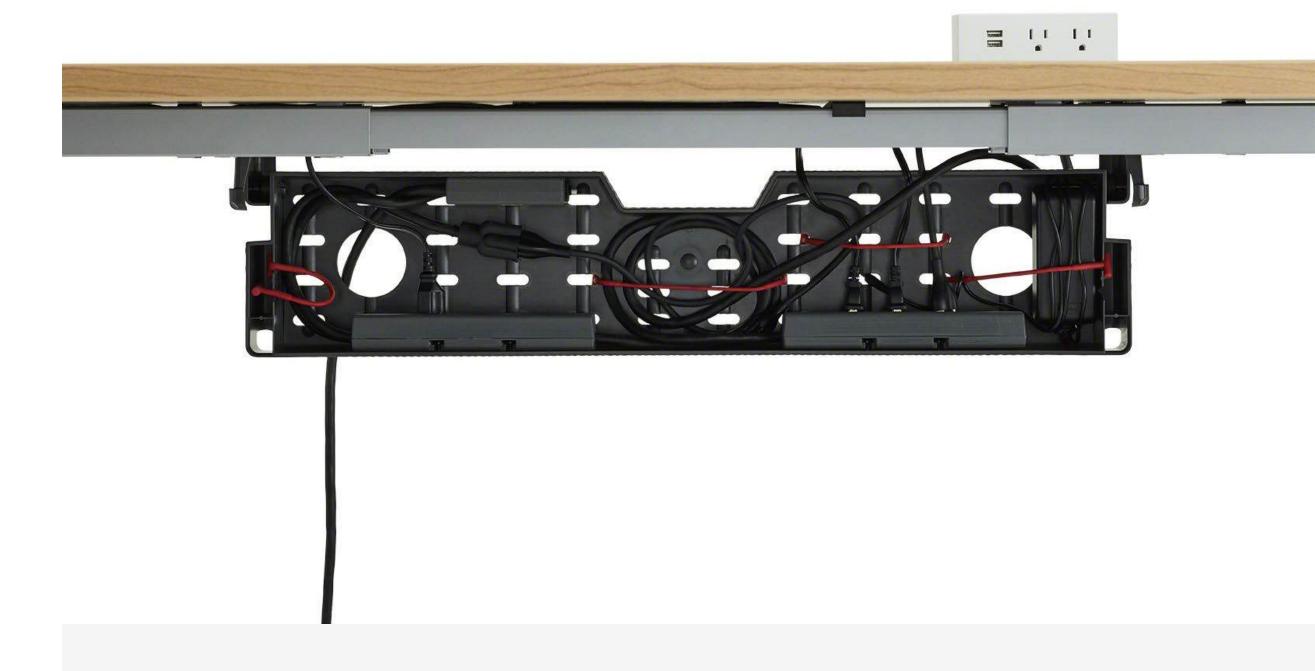

## Universal Cable Management

The Steelcase Universal Cable
Management Kit mounts beneath
worksurfaces with a hinged design
that flips down to provide easy
access to cords and cables when
needed.

<u>Univ Cable Management</u> specification details

#### **Cable Management**

 The universal management tray mounts discreetly under all Steelcase worksurfaces, fixed or height-adjustable. Use with Powerstrip Plus to add convenient USB-C, USB-A and standard power outlets above the worksurface and utility power below – with one-cord-out simplicity.

#### **Details**

 Two tray sizes accommodate four to nine utility power outlets. Inside, outlets slide securely into mounting slots and smart straps keep cords compact. The tray's hinged design folds open for easy access and snaps shut when you're done.