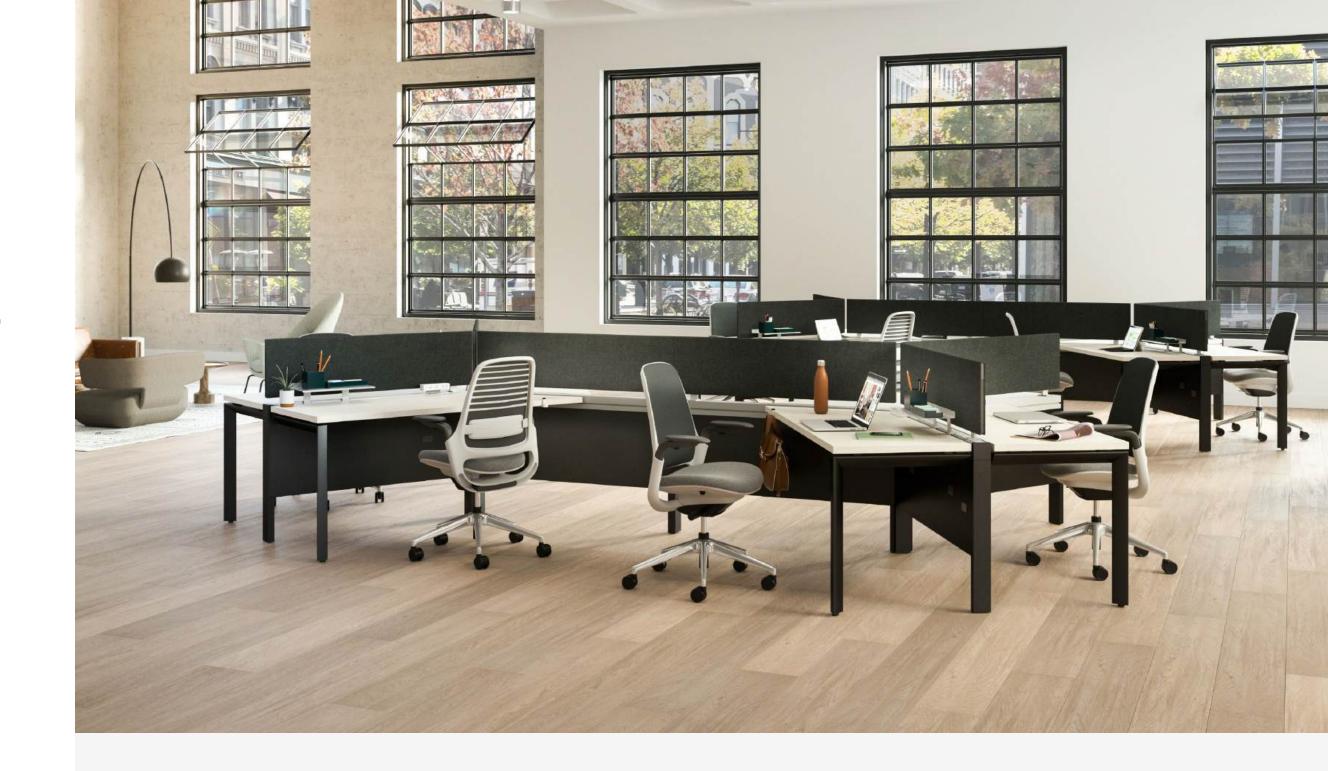

## Universal Worksurfaces

By connecting and working across many of our Steelcase systems solutions, Universal worksurfaces maximize your planning flexibility. Perfect for any freestanding or panel-mounted application.

#### **Product Highlights**

- Creates open plan, private settings, conference and team areas.
- Delivers a light-scale aesthetic to any application.
- Applications include freestanding, mobile and panelmounted.
- Worksurfaces for desks are available in straight, transition, tapered, corner, extended corner, bullet peninsula as well as many others