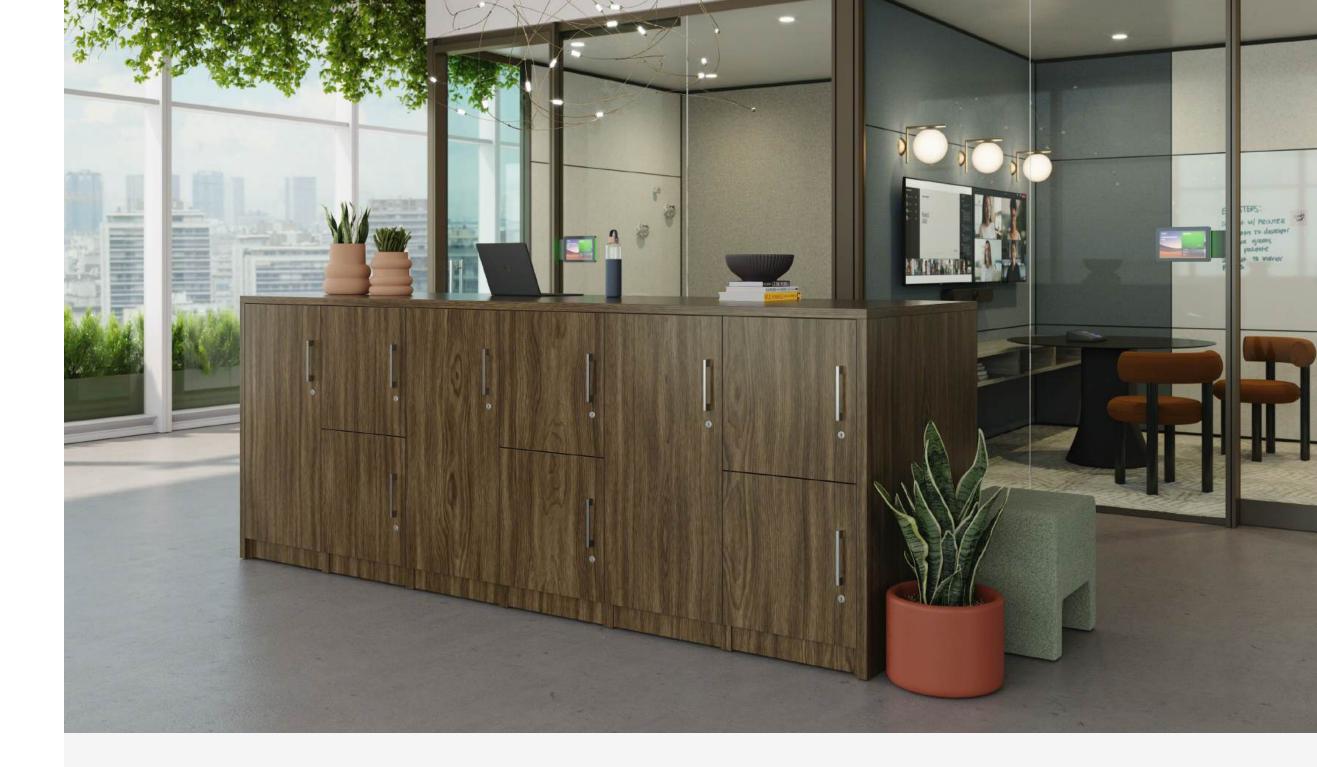

# West Elm Greenpoint Storage

Greenpoint Storage is a versatile suite of bookshelves, credenzas, lateral files, and pedestals that can be leveraged across the floorplan. Designed by West Elm, made by Steelcase.

#### Storage

 Greenpoint offers a unique style of storage options that include bookshelves, credenzas, lateral files, and pedestals.

#### **Options**

 Greenpoint is available in a variety of finishes, including veneers and laminates for wood surfaces and three different frame color options.

<u>Greenpoint</u> specification details

Click on "West Elm Spec Guide"