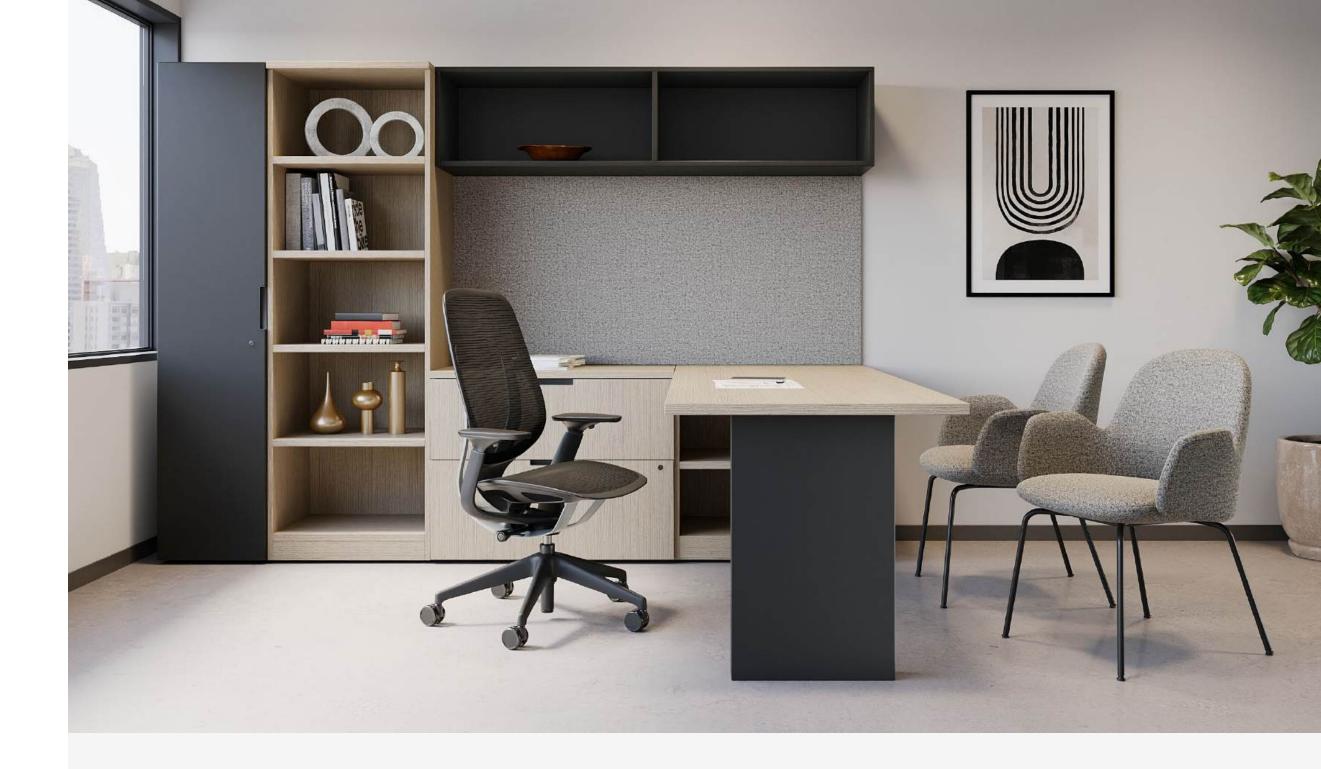

# Elective Elements Fixed Height & Height Adjustable Worksurfaces

Elective Elements is a freestanding office workstation designed to address the changing workspace requirements in today's private and open-plan office environments.

#### **Fixed Height Worksurfaces**

 Available in a variety of finishes and sizes that fit seamlessly in the private office to the open plan. Parametric sizing lets you specify depths and widths down to 1/16-inch increments, and exacting heights.

#### Height Adjustable Worksurface with Integrated Credenza

Employees have the flexibility to shift postures during the day through a beautiful solution that promotes wellbeing and meets status and image requirements. Ology Height Adjustable Desk blends seamlessly with Elective Elements storage solutions.