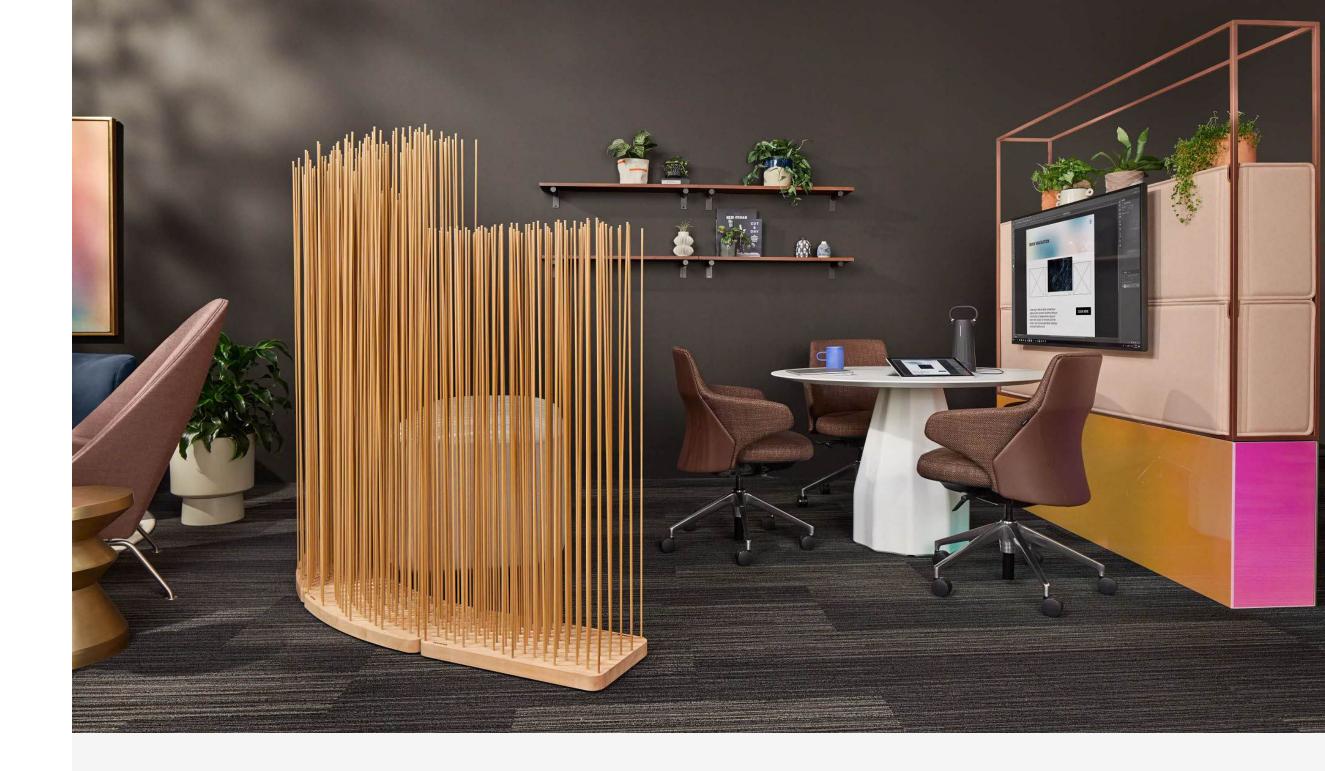

## Mackinac

Like the Michigan bridge that inspired its name, Mackinac helps people connect and easily navigate from activity to activity. Distinct microzones support focused work, small group collaboration and privacy for rejuvenation.

#### For All The Ways You Work

 Height-adjustable cantilevered worksurfaces allow people to easily shift from individual focused work to collaboration

#### Make It Yours

Mackinac is available in a wide range of veneers,
 laminates, glass, textile, Corian, paints and more that make
 Mackinac—and the whole work experience—your own.

**Mackinac** specification details