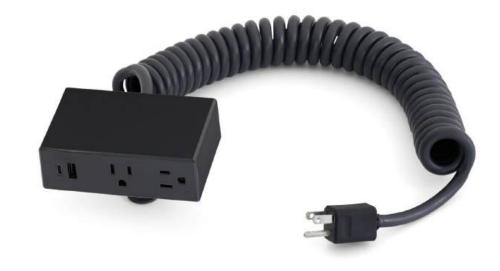

## Powerstrip Intro

Steelcase Powerstrip Intro puts power within your reach. Powering devices has never been an easier, more affordable choice.

**Powerstrip Intro** specification details Click on "Steelcase Worktools Spec Guide"

#### **Simply Smart**

 Powerstrip Intro is available in white and merle – classic, neutral finishes that work well with others. It's part of a family of Intro accessories, including monitor arms and task-lights, that make it easy to complete your Steelcase workspace..