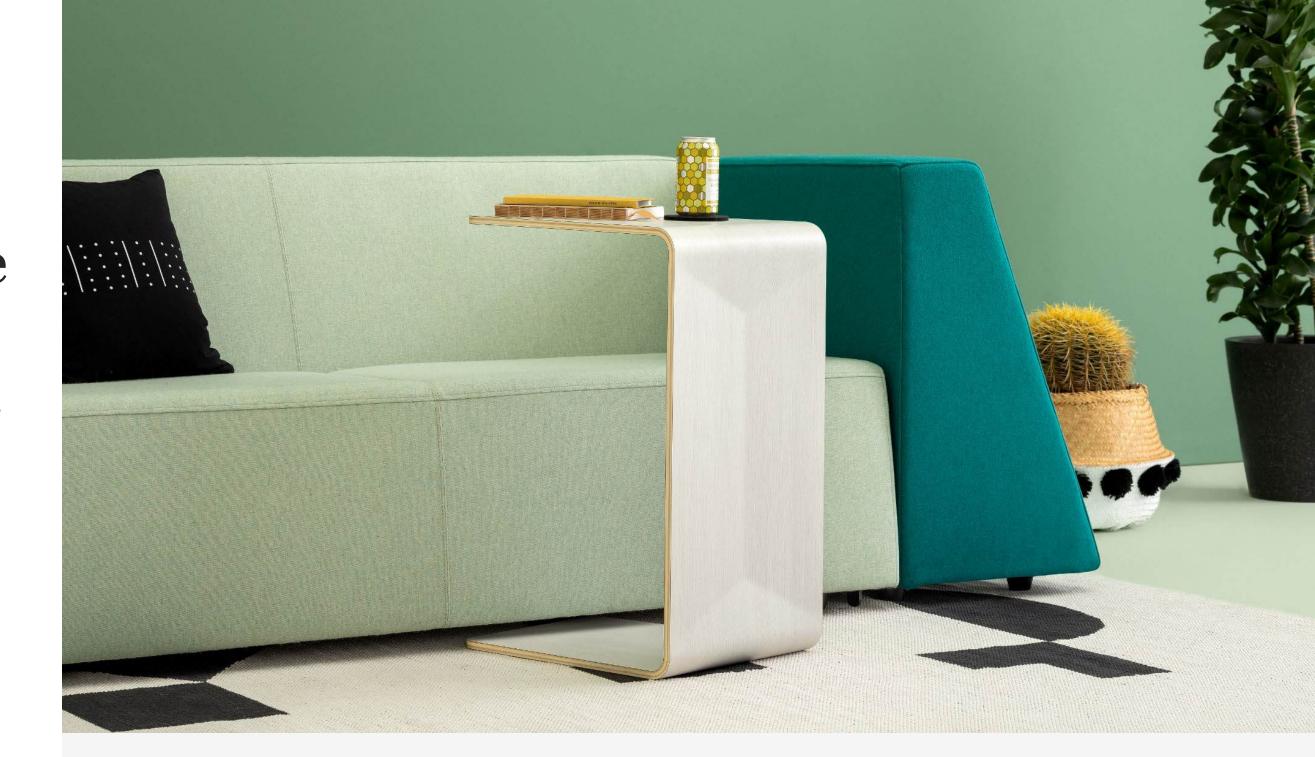

### Bassline Occasional Table

A table can be so much more.

Bassline Tables are multi-talented,
like you. Expressive tops on inviting
legs. Distinct shapes that fit
together then pull apart.
Hardworking boxes and bag drops.
With a steady base driving the
rhythm of the room.

**Bassline** specification details

Click on "Conference and Collaborative Tables Spec Guide"

#### **Product Highlights**

#### **Features**

- Available in small, medium, and large
- Can be used separately or grouped together
- Small Asymmetrical Table aligns with Turnstone Campfire Half Lounge

#### **Custom Tops**

Source your own custom top or choose from Steelcase's
 Bassline table base can be paired with a personalized
 custom top. Source your own custom top or choose from
 three brands Steelcase has chosen to collaborate with.