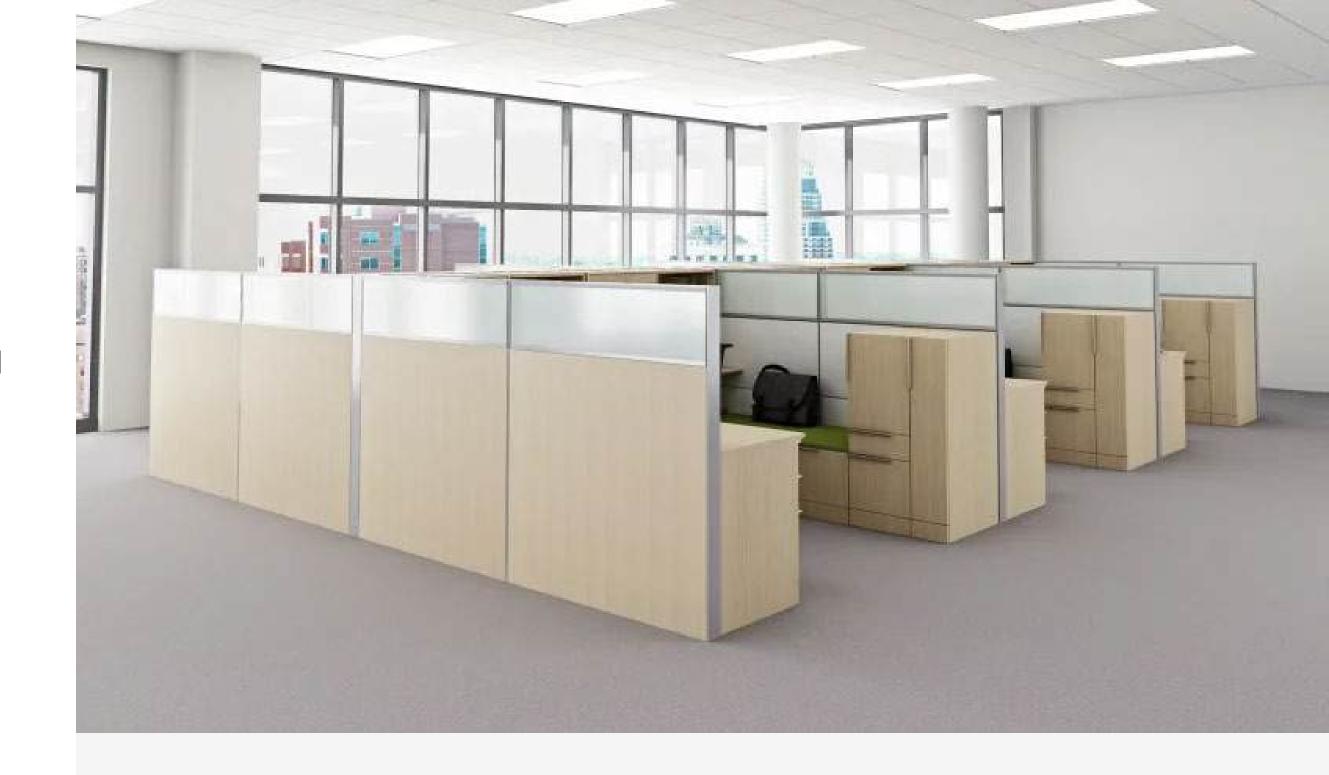

# Montage Panel Systems

Montage is a refined, architectural culmination of all that we at Steelcase have learned about work and the workplace. Montage offers a breadth of surface material options, is highly customizable and features a superior fit and finish.

#### **Choose Your Space**

- •Stackable and destackable frames allow for varying levels of visual and acoustical privacy.
- •Hinged or pocket doors are available for spaces where additional privacy is needed.
- •Features like frameless glass dividers, full-height tiles that don't require base trim, and extended top caps that minimize seams help you customize your space even more.
- •Available in monolithic and tiled options.