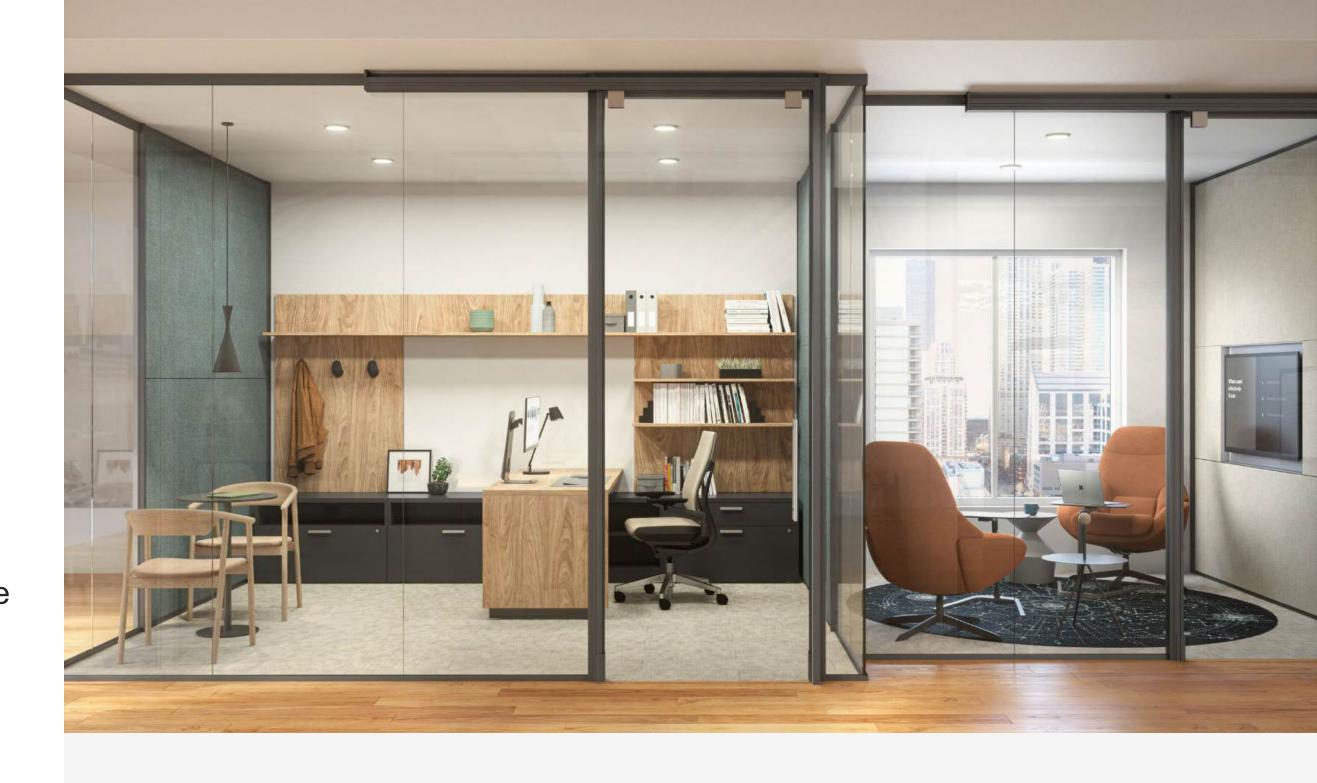

# Answer Panel Systems

Answer Panel System is part of a family of products designed to support both individuals and groups, in resident and nomadic settings, with the flexibility to adapt and evolve as the needs of your organization, your people, and your culture shift.

#### **Adapt Over Time**

Answer panel settings are created from a dynamic frame that allows you to change your space as your needs change.

#### **Maximize Real State**

The Answer panel frame supports extensive integration of storage and worksurfaces to efficiently support you and your work in exactly the footprint you need.