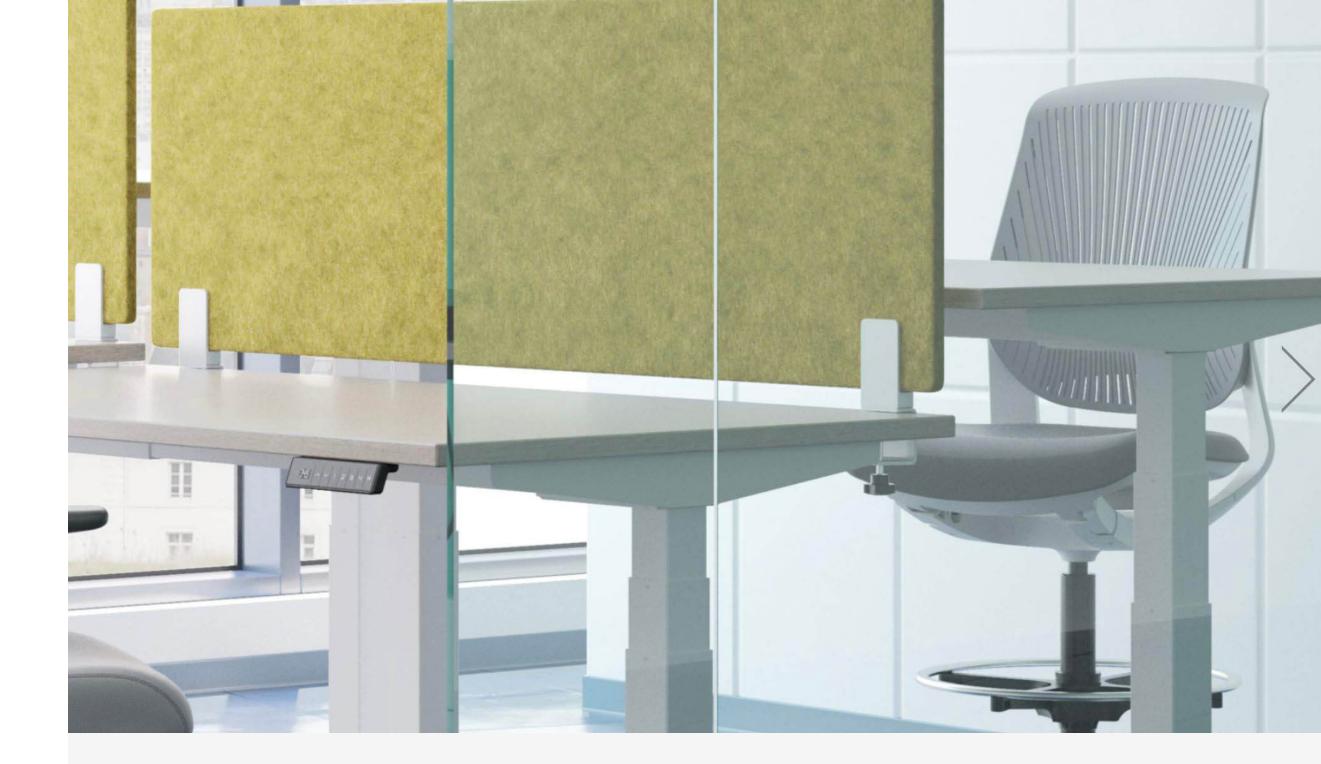

### Universal Privacy Modesty Screen

Providing private space for individual workers, the Universal Privacy Modesty Screen reduces distractions, allowing for increased concentration.

<u>Universal Privacy Modesty</u> specification details

#### **Versatile Worksurface Screens**

While creating personal space, Universal Privacy Modesty Screen offers a clean, comfortable aesthetic, attach using brackets, with no visible clamps or hardware and offer a variety of fabric options that allow tacking for display and personalization.

#### **Aesthetic Privacy**

While creating personal space, Universal Privacy
Modesty Screen offers a clean, comfortable aesthetic,
attach using brackets, with no visible clamps or hardware
and offer a variety of fabric options that allow tacking for
display and personalization.