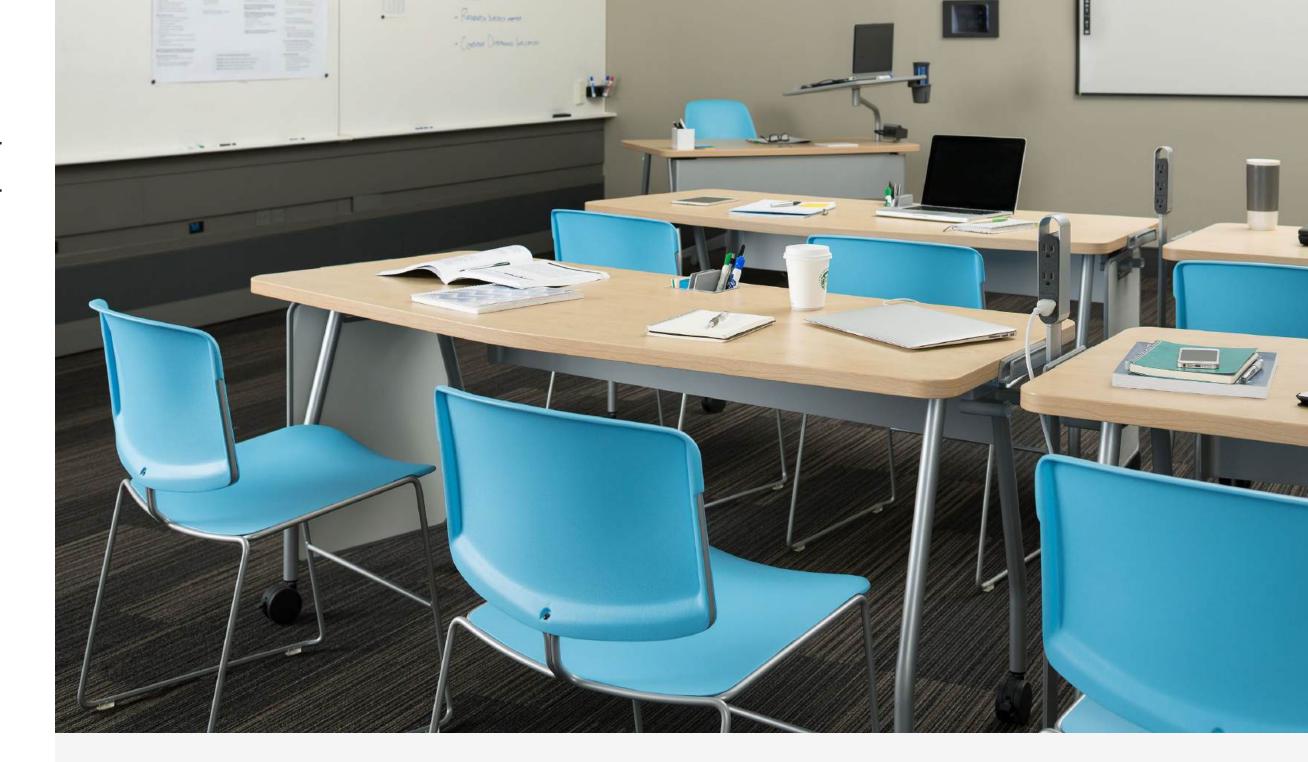

## Verb Meeting & Training Tables

Verb tables are specifically designed to support different collaborative work modes. The chevron shaped table improves sight lines, encourages collaboration and helps define personal work area.

**Verb** specification details

Click on "Conference and Collaborative Tables Spec Guide"

#### **Product Highlights**

#### **Flip Top Option for Training Rooms**

 Verb Flip-Top Table can be flipped, moved, stowed and rearranged simply, safely and intuitively, making transitions between modes of learning quick and seamless.

#### **Features**

- •Three table shapes: rectangle, chevron and team
- •Side dock and hook, center dock without storage and stow hook
- •Modesty panels stay with the table when flipped and in nesting position