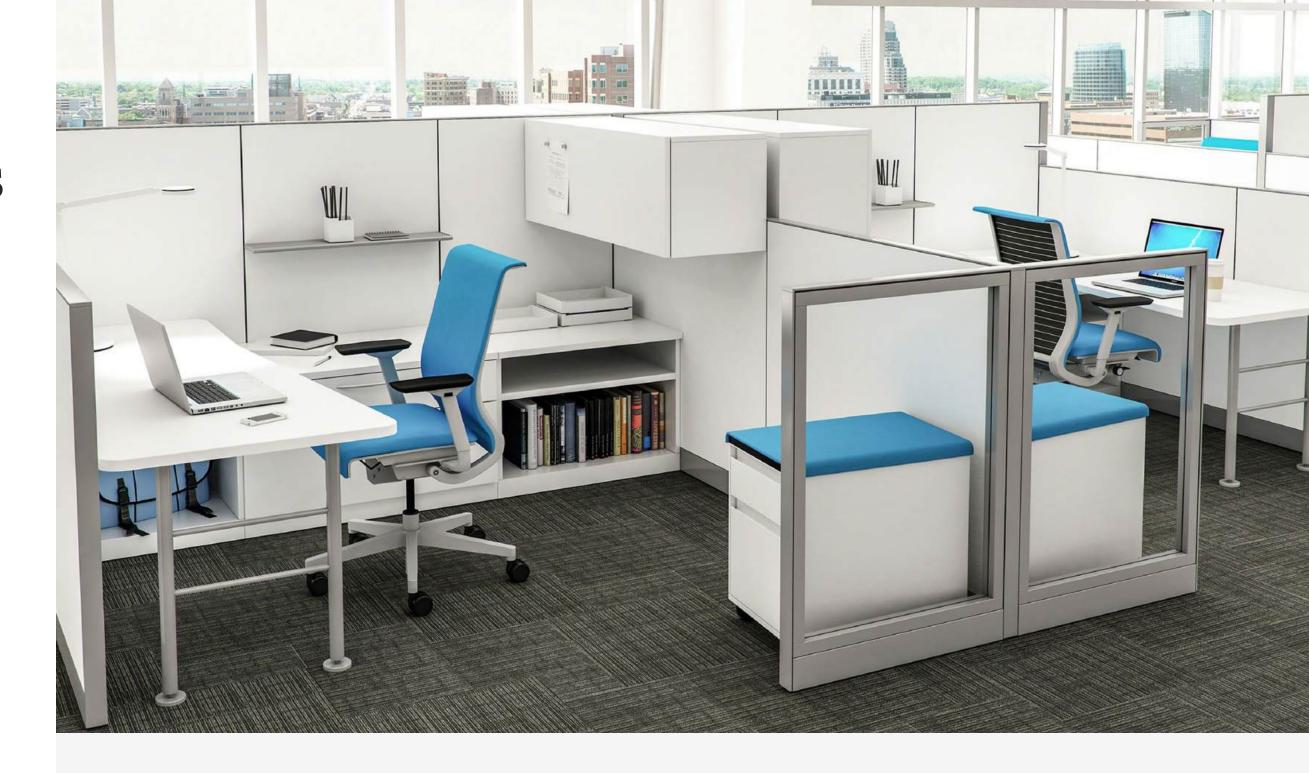

## Kick Panel Systems

Kick's simple design allows you to build a variety of spaces that blend together, both aesthetically and functionally.

**Kick Panel** specification details

Click on "Kick Spec Guide"

#### **Key Benefits**

- •Applications ranging from panel based to open plan environments using Kick systems and Kick freestanding.
- •Blend of open collaboration with low panels and full glass panels to enclosed privacy with tall panels, stackers and a sliding door option.
- •Thin profile is perfect for high density areas where optimization of real estate is a critical business issue.
- •Simple product design that allows for quick adds and changes to an application.