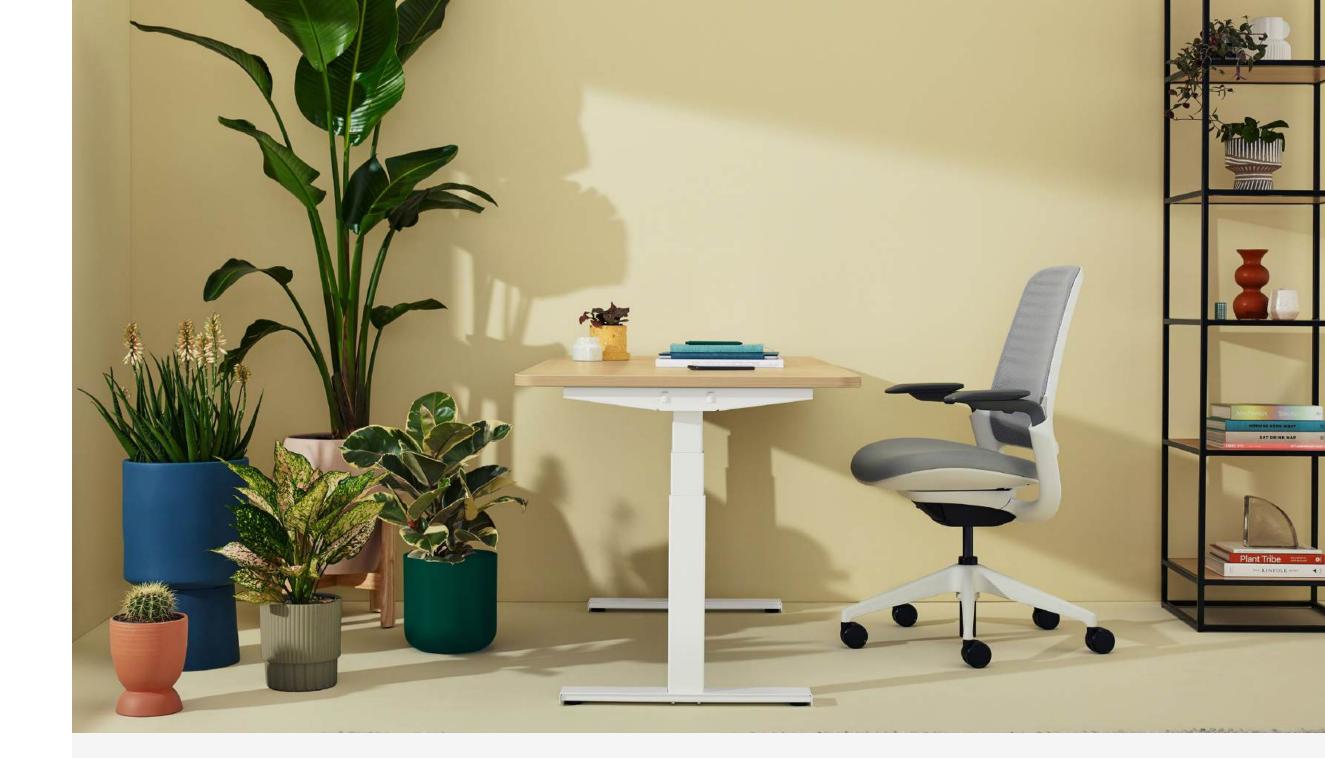

# Answer Panel Systems

Answer Panel System is part of a family of products designed to support both individuals and groups, in resident and nomadic settings, with the flexibility to adapt and evolve as the needs of your organization, your people, and your culture shift.

#### **Adapt Over Time**

Answer panel settings are created from a dynamic frame that allows you to change your space as your needs change.

#### **Maximize Real State**

The Answer panel frame supports extensive integration of storage and worksurfaces to efficiently support you and your work in exactly the footprint you need.