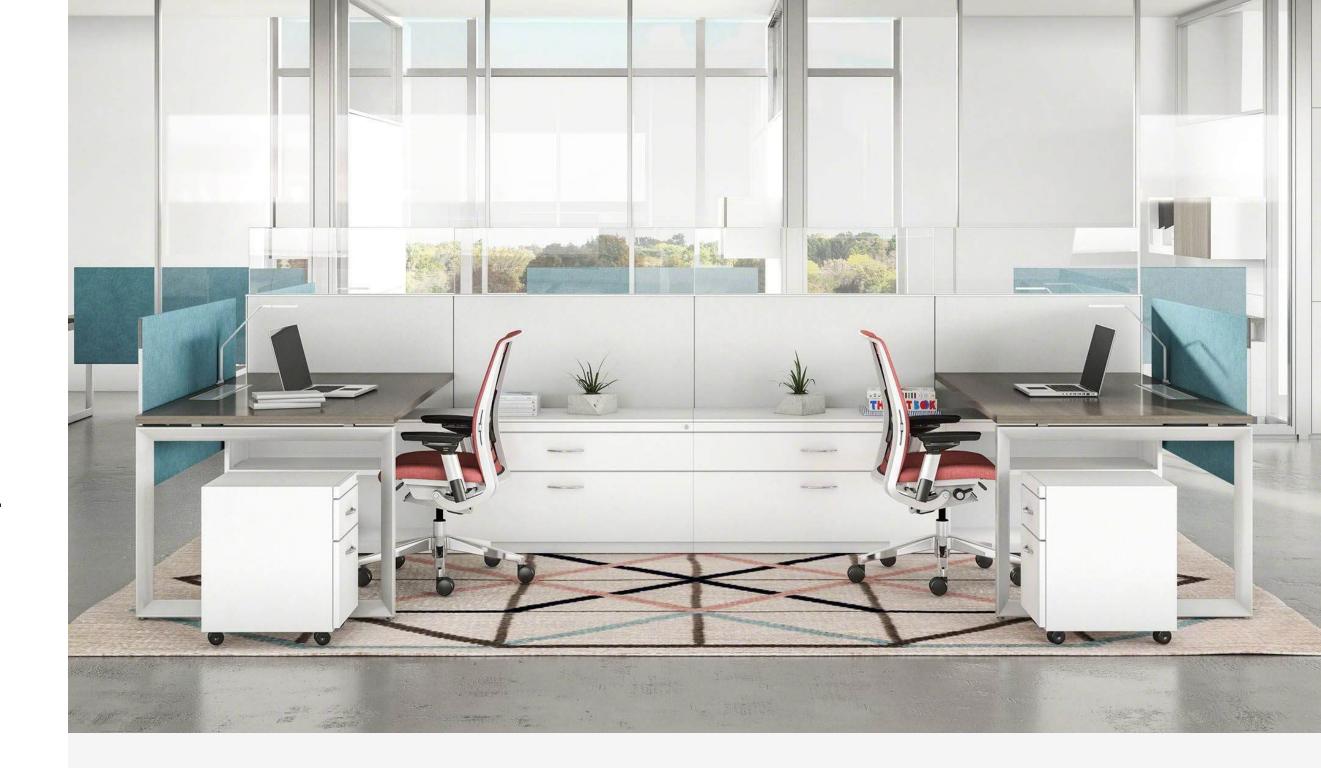

# Answer Panel Systems

Answer Panel System is part of a family of products designed to support both individuals and groups, in resident and nomadic settings, with the flexibility to adapt and evolve as the needs of your organization, your people, and your culture shift.

#### **Adapt Over Time**

Answer panel settings are created from a dynamic frame that allows you to change your space as your needs change.

#### **Maximize Real State**

The Answer panel frame supports extensive integration of storage and worksurfaces to efficiently support you and your work in exactly the footprint you need.